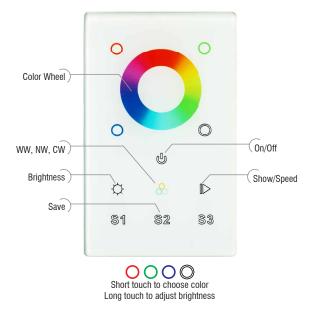

#### **PRODUCT FEATURES**

- · Controls one zone and saves up to three scenes
- Compatible with standard 1-gang electrical box
- Compatible with RFR-A series receivers
- Individual control of R, G, B, & W channels
- Can control multiple RF receivers
- Sensitive glass touch panel
- Ten preset modes