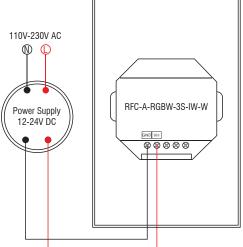

# WIRING DIAGRAM

### SPECIFICATIONS

| Model               | RFC-A-RGBW-3S-IW-W         |
|---------------------|----------------------------|
| Device Color        | White                      |
| Voltage             | 12-24V DC                  |
| RF Wireless Control | Yes                        |
| Operation Frequency | 434MHz/868MHz              |
| RF Range            | Up to 50ft                 |
| Dimensions L*W*D    | 4-3/4" x 2-15/16" x 1-1/8" |
| IP Rating           | IP20                       |
| Temp Range          | -4°F to 122°F              |
| Color Touch Wheel   | Yes                        |
| Dim Range           | 1% to 100%                 |
|                     |                            |