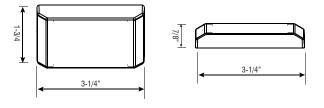

## SPECIFICATIONS

| Remote Model           | RGBW1-C                   |
|------------------------|---------------------------|
| Receiver Model         | RGBW1-R                   |
| Receiver Input Voltage | 12-24V DC                 |
| Receiver Output        | 4 x 6A                    |
| Constant Voltage       | Yes                       |
| Device Color           | White                     |
| Remote Batteries       | 2 x 1.5V AAA batteries    |
| Wireless Control       | Yes                       |
| Operation Frequency    | 2.4GHz                    |
| Range                  | Up to 50ft                |
| Remote Dimensions      | 4-3/4" x 2-1/16" x 13/16" |
| Receiver Dimensions    | 3-1/4" x 1-3/4" x 7/8"    |
| IP Rating              | IP20                      |
| Temp Range             | -4°F to 122°F             |
| Color Touch Wheel      | Yes                       |
| Dim Range              | 1% to 100%                |
|                        |                           |