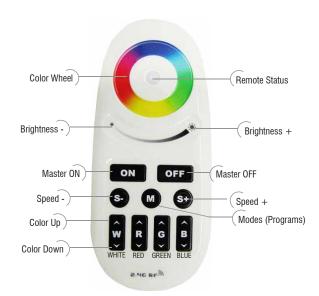

## **PRODUCT FEATURES**

- 4-channel RGBW receiver for controlling one zone
- Individual control of white, red, green, & blue channels
- Multiple receivers can be controlled by one remote
- Multiple remotes can be used simultaneously
- Nine preset color-changing modes

## SPECIFICATIONS

| Remote Model           | RGBW1-C                   |
|------------------------|---------------------------|
| Receiver Model         | RGBW1-R                   |
| Receiver Input Voltage | 12-24V DC                 |
| Receiver Output        | 4 x 6A                    |
| Constant Voltage       | Yes                       |
| Device Color           | White                     |
| Remote Batteries       | 2 x 1.5V AAA batteries    |
| Wireless Control       | Yes                       |
| Operation Frequency    | 2.4GHz                    |
| Range                  | Up to 50ft                |
| Remote Dimensions      | 4-3/4" x 2-1/16" x 13/16" |
| Receiver Dimensions    | 3-1/4" x 1-3/4" x 7/8"    |
| IP Rating              | IP20                      |
| Temp Range             | -4°F to 122°F             |
| Color Touch Wheel      | Yes                       |
| Dim Range              | 1% to 100%                |
|                        |                           |