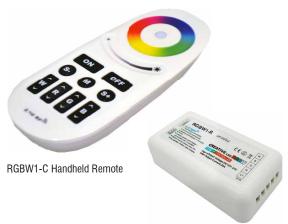

**OPERATION** 

**RGBW1-KIT** 1-ZONE | RGBW | REMOTE/RECEIVER COMBO

RGBW1-R RF Receiver

DIMENSIONS

| Fixture Type: |  |
|---------------|--|
| Project:      |  |
| Location:     |  |

## SPECIFICATIONS

| Remote Model           | RGBW1-C                   |
|------------------------|---------------------------|
| Receiver Model         | RGBW1-R                   |
| Receiver Input Voltage | 12-24V DC                 |
| Receiver Output        | 4 x 6A                    |
| Constant Voltage       | Yes                       |
| Device Color           | White                     |
| Remote Batteries       | 2 x 1.5V AAA batteries    |
| Wireless Control       | Yes                       |
| Operation Frequency    | 2.4GHz                    |
| Range                  | Up to 50ft                |
| Remote Dimensions      | 4-3/4" x 2-1/16" x 13/16" |
| Receiver Dimensions    | 3-1/4" x 1-3/4" x 7/8"    |
| IP Rating              | IP20                      |
| Temp Range             | -4°F to 122°F             |
| Color Touch Wheel      | Yes                       |
| Dim Range              | 1% to 100%                |
|                        |                           |