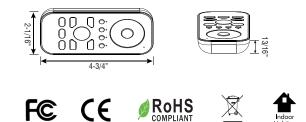

## SPECIFICATIONS

| Remote Model           | RGBW1-C                   |
|------------------------|---------------------------|
| Receiver Model         | RGBW1-R                   |
| Receiver Input Voltage | 12-24V DC                 |
| Receiver Output        | 4 x 6A                    |
| Constant Voltage       | Yes                       |
| Device Color           | White                     |
| Remote Batteries       | 2 x 1.5V AAA batteries    |
| Wireless Control       | Yes                       |
| Operation Frequency    | 2.4GHz                    |
| Range                  | Up to 50ft                |
| Remote Dimensions      | 4-3/4" x 2-1/16" x 13/16" |
| Receiver Dimensions    | 3-1/4" x 1-3/4" x 7/8"    |
| IP Rating              | IP20                      |
| Temp Range             | -4°F to 122°F             |
| Color Touch Wheel      | Yes                       |
| Dim Range              | 1% to 100%                |
|                        |                           |