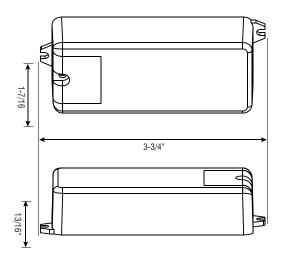

#### DIMENSIONS

### SPECIFICATIONS

| Model            | RFR-A-1C-8A               |
|------------------|---------------------------|
| Input Voltage    | 12-24V DC                 |
| Output           | 1 x 8A                    |
| Constant Voltage | Yes                       |
| RF Range         | Up to 50ft                |
| Dimensions L*W*D | 3-3/4" x 1-7/16" x 13/16" |
| IP Rating        | IP20                      |
| Temp Range       | -4°F to 122°F             |
| Dim Range        | 1% to 100%                |
|                  |                           |