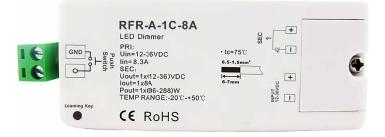

RFR-A-1C-8A

SINGLE-CHANNEL | 8-AMP | RF RECEIVER

| Fixture | Type: |  |
|---------|-------|--|
|         |       |  |

Location:

Project: \_

## **PRODUCT FEATURES**

- Single-color RF receiver
- Compatible with multiple RF controllers
- Compatible with RFC-A series controllers
- On-board learning key for zone assignment
- Compatible with RFC-A-WIFI for mobile app control

### SPECIFICATIONS

| Model            | RFR-A-1C-8A               |
|------------------|---------------------------|
| Input Voltage    | 12-24V DC                 |
| Output           | 1 x 8A                    |
| Constant Voltage | Yes                       |
| RF Range         | Up to 50ft                |
| Dimensions L*W*D | 3-3/4" x 1-7/16" x 13/16" |
| IP Rating        | IP20                      |
| Temp Range       | -4°F to 122°F             |
| Dim Range        | 1% to 100%                |
|                  |                           |