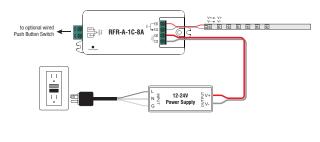

color RF receiver
- Compatible with multiple RF controllers
- Compatible with RFC-A series controllers
- On-board learning key for zone assignment
- Compatible with RFC-A-WIFI for mobile app control

#### DIMENSIONS



### SPECIFICATIONS

| Model            | RFR-A-1C-8A               |
|------------------|---------------------------|
| Input Voltage    | 12-24V DC                 |
| Output           | 1 x 8A                    |
| Constant Voltage | Yes                       |
| RF Range         | Up to 50ft                |
| Dimensions L*W*D | 3-3/4" x 1-7/16" x 13/16" |
| IP Rating        | IP20                      |
| Temp Range       | -4°F to 122°F             |
| Dim Range        | 1% to 100%                |
|                  |                           |

#### WIRING EXAMPLE



# FC CE PROHS



X