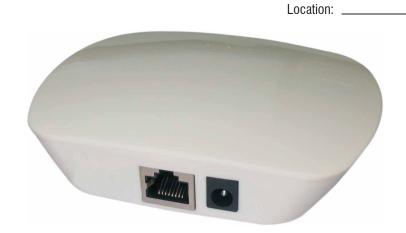

# RFC-A-WIFI

#### WIFI INTERFACE FOR RF RECEIVERS

| Fixture Type: |  |
|---------------|--|
| Project:      |  |

#### **PRODUCT FEATURES**

- For controlling RF receivers via mobile device
- Can be used with multiple RF/Wifi controllers
- Compatible with RFC-A series receivers
- Compatible with iOS and Android mobile apps
- Connects through router or directly to wifi device