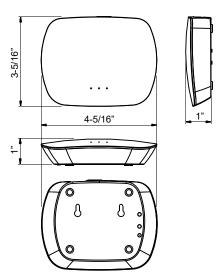

## **DIMENSIONS**

## **SPECIFICATIONS**

| Model               | RFC-A-WIFI              |
|---------------------|-------------------------|
| Input Voltage       | 12V DC                  |
| Operation Frequency | 869.5 MHz               |
| RF Range            | Up to 50ft              |
| Dimensions L*W*D    | 4-15/16" x 3-5/16" x 1" |
| IP Rating           | IP20                    |
| Temp Range          | -4°F to 122°F           |