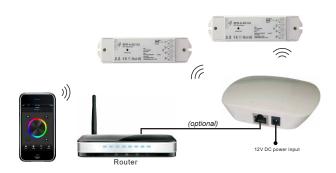

RS

| Fixture Type: |  |
|---------------|--|
| Project:      |  |



#### **PRODUCT FEATURES**

- For controlling RF receivers via mobile device
- Can be used with multiple RF/Wifi controllers
- Compatible with RFC-A series receivers
- Compatible with iOS and Android mobile apps
- Connects through router or directly to wifi device

## **SPECIFICATIONS**

| Model               | RFC-A-WIFI              |
|---------------------|-------------------------|
| Input Voltage       | 12V DC                  |
| Operation Frequency | 869.5 MHz               |
| RF Range            | Up to 50ft              |
| Dimensions L*W*D    | 4-15/16" x 3-5/16" x 1" |
| IP Rating           | IP20                    |
| Temp Range          | -4°F to 122°F           |

## **DIMENSIONS**



### WIRING EXAMPLE