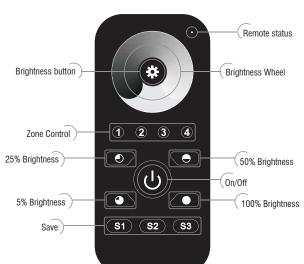

## **PRODUCT FEATURES**

- · Controls up to four zones separately or synchronously
- Saves up to three scenes per zone
- Compatible with RFR-A series receivers
- Can control multiple RF receivers
- Remembers last brightness setting

## OPERATION