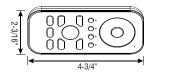

#### SPECIFICATIONS

| Model                  | RFC-A-SC-4Z-HH-BT-B       |
|------------------------|---------------------------|
| Device Color           | Black                     |
| Voltage                | 4.5V DC                   |
| Battery Compartment    | 3 x 1.5V AAA batteries    |
| RF Wireless Control    | Yes                       |
| Operation Frequency    | 434MHz/868MHz             |
| RF Range               | Up to 50ft                |
| Dimensions L*W*D       | 4-3/4" x 2-3/16" x 11/16" |
| IP Rating              | IP20                      |
| Temp Range             | -4°F to 122°F             |
| Brightness Touch Wheel | Yes                       |
| Dim Range              | 1% to 100%                |
|                        |                           |

# DIMENSIONS

(dock included)