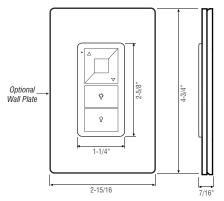

## DIMENSIONS

Save Press & hold to save scene, press to recall scene

0n )

Off)

## **SPECIFICATIONS**

| Model               | RFC-A-SC-1ZD-IW-BT-W          |
|---------------------|-------------------------------|
| Device Color        | White                         |
| Voltage             | 3V DC                         |
| Battery Compartment | 1 x CR2032 battery (included) |
| RF Wireless Control | Yes                           |
| Operation Frequency | 434MHz/868MHz                 |
| RF Range            | Up to 50ft                    |
| Dimensions L*W*D    | 2-5/8" x 1-1/4" x 3/8"        |
| IP Rating           | IP20                          |
| Temp Range          | -4°F to 122°F                 |
| Push Buttons        | Yes                           |
| Dim Range           | 1% to 100%                    |
|                     |                               |