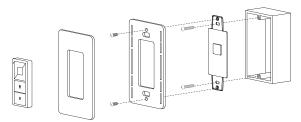

# RFC-A-SC-1ZD-IW-BT-W

1-ZONE | SINGLE-COLOR | IN-WALL CONTROL STATION

-XX

0

Dim +

Dim -

| Fixture Type: |  |
|---------------|--|
| Project:      |  |
| Location:     |  |

#### **PRODUCT FEATURES**

- Dimming via push button controls
- Removable, magnet-mount controller
- Compatible with 1-gang electrical box
- Compatible with RFR-A series receivers
- Can control multiple RF receivers
- Battery operated (included)

## DIMENSIONS

Save Press & hold to save scene, press to recall scene

0n )

Off)



#### INSTALLATION



## **SPECIFICATIONS**

| Model               | RFC-A-SC-1ZD-IW-BT-W          |
|---------------------|-------------------------------|
| Device Color        | White                         |
| Voltage             | 3V DC                         |
| Battery Compartment | 1 x CR2032 battery (included) |
| RF Wireless Control | Yes                           |
| Operation Frequency | 434MHz/868MHz                 |
| RF Range            | Up to 50ft                    |
| Dimensions L*W*D    | 2-5/8" x 1-1/4" x 3/8"        |
| IP Rating           | IP20                          |
| Temp Range          | -4°F to 122°F                 |
| Push Buttons        | Yes                           |
| Dim Range           | 1% to 100%                    |
|                     |