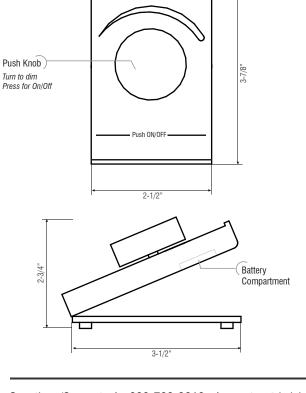

## **OPERATION & DIMENSIONS**

## **SPECIFICATIONS**

| Model               | RFC-A-SC-1Z-TT-BT-B           |
|---------------------|-------------------------------|
| Device Color        | Black                         |
| Voltage             | 3V DC                         |
| Battery Compartment | 1 x CR2025 battery (included) |
| RF Wireless Control | Yes                           |
| Operation Frequency | 434MHz/868MHz                 |
| RF Range            | Up to 50ft                    |
| Dimensions L*W*D    | 3-7/8" x 2-1/2" x 2-3/4"      |
| IP Rating           | IP20                          |
| Temp Range          | -4°F to 122°F                 |
| Rotary Knob         | Yes, 1-1/2" diameter          |
| Dim Range           | 1% to 100%                    |
|                     |                               |