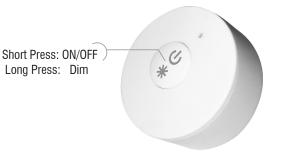

## **PRODUCT FEATURES**

- Single-color RF controller
- Compatible with RFR-A series receivers
- Dimming and On/Off from single button
- Multiple controllers can control a single receiver
- On-board learning key for zone assignment