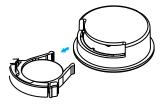

RFC-A-SC-1Z-HH-BT

1-ZONE | SINGLE CHANNEL HANDHELD REMOTE CONTROL

| Fixture Type: |  |
|---------------|--|
| Project:      |  |
| Location:     |  |



## **PRODUCT FEATURES**

- Single-color RF controller
- Compatible with RFR-A series receivers
- Dimming and On/Off from single button
- Multiple controllers can control a single receiver
- On-board learning key for zone assignment

## DIMENSIONS



## **BATTERY COMPARTMENT**



## SPECIFICATIONS

| Model               | RFC-A-SC-1Z-HH-BT    |
|---------------------|----------------------|
| Device Color        | White                |
| Voltage             | 3V DC                |
| Battery Compartment | CR2025 (included)    |
| RF Wireless Control | Yes                  |
| Operation Frequency | 868MHz/915MHz/434MHz |
| RF Range            | Up to 50ft           |
| Dimensions L*W*D    | 1-1/2" x 5/8"        |
| IP Rating           | IP20                 |
| Temp Range          | -4°F to 122°F        |
| Dim Range           | 1% to 100%           |
| -                   |                      |