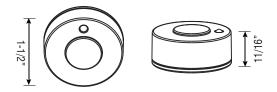

## DIMENSIONS

## SPECIFICATIONS

| Model               | RFC-A-SC-1Z-HH-BT    |
|---------------------|----------------------|
| Device Color        | White                |
| Voltage             | 3V DC                |
| Battery Compartment | CR2025 (included)    |
| RF Wireless Control | Yes                  |
| Operation Frequency | 868MHz/915MHz/434MHz |
| RF Range            | Up to 50ft           |
| Dimensions L*W*D    | 1-1/2" x 5/8"        |
| IP Rating           | IP20                 |
| Temp Range          | -4°F to 122°F        |
| Dim Range           | 1% to 100%           |
| -                   |                      |