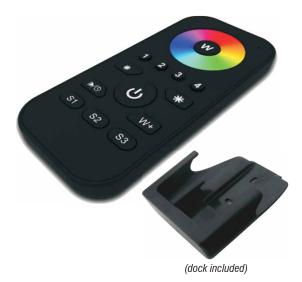

# RFC-A-RGBW-4Z-HH-BT-B

4-ZONE | RGBW | HANDHELD REMOTE CONTROL

Fixture Type: \_\_\_\_\_ Project: \_\_\_\_\_ Location: \_\_\_\_\_

#### **PRODUCT FEATURES**

- Controls up to four zones separately or synchronously
- Saves up to three scenes per zone
- Compatible with RFR-A series receivers
- Can control multiple RF receivers
- · Remembers last setting
- Ten preset modes

#### SPECIFICATIONS

| Model               | RFC-A-RGBW-4Z-HH-BT-B     |
|---------------------|---------------------------|
| Device Color        | Black                     |
| Voltage             | 4.5V DC                   |
| Battery Compartment | 3 x 1.5V AAA batteries    |
| RF Wireless Control | Yes                       |
| Operation Frequency | 434MHz/868MHz             |
| RF Range            | Up to 50ft                |
| Dimensions L*W*D    | 4-3/4" x 2-3/16" x 11/16" |
| IP Rating           | IP20                      |
| Temp Range          | -4°F to 122°F             |
| Color Touch Wheel   | Yes                       |
| Dim Range           | 1% to 100%                |
|                     |                           |