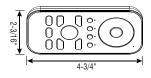

#### SPECIFICATIONS

| Model               | RFC-A-RGBW-4Z-HH-BT-B     |
|---------------------|---------------------------|
| Device Color        | Black                     |
| Voltage             | 4.5V DC                   |
| Battery Compartment | 3 x 1.5V AAA batteries    |
| RF Wireless Control | Yes                       |
| Operation Frequency | 434MHz/868MHz             |
| RF Range            | Up to 50ft                |
| Dimensions L*W*D    | 4-3/4" x 2-3/16" x 11/16" |
| IP Rating           | IP20                      |
| Temp Range          | -4°F to 122°F             |
| Color Touch Wheel   | Yes                       |
| Dim Range           | 1% to 100%                |
|                     |                           |

## DIMENSIONS