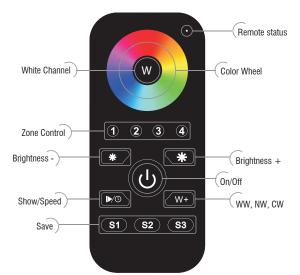

#### **PRODUCT FEATURES**

- Controls up to four zones separately or synchronously
- Saves up to three scenes per zone
- Compatible with RFR-A series receivers
- Can control multiple RF receivers
- · Remembers last setting
- Ten preset modes

### OPERATION