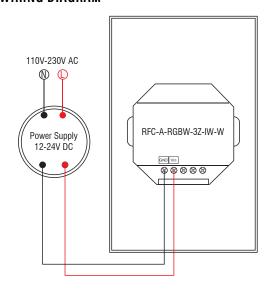

## **WIRING DIAGRAM**

## **SPECIFICATIONS**

| Model               | RFC-A-RGBW-3Z-IW-W         |
|---------------------|----------------------------|
| Device Color        | White                      |
| Voltage             | 12-24V DC                  |
| RF Wireless Control | Yes                        |
| Operation Frequency | 434MHz/868MHz              |
| RF Range            | Up to 50ft                 |
| Dimensions L*W*D    | 4-3/4" x 2-15/16" x 1-1/8" |
| IP Rating           | IP20                       |
| Temp Range          | -4°F to 122°F              |
| Color Touch Wheel   | Yes                        |
| Dim Range           | 1% to 100%                 |