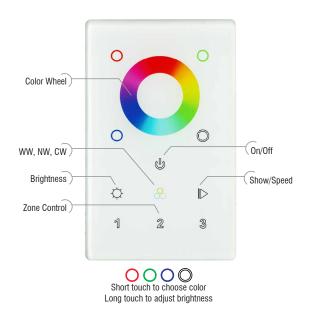

## **PRODUCT FEATURES**

- Controls up to three zones
- · Compatible with standard 1-gang electrical box
- Compatible with RFR-A series receivers
- Individual control of R, G, B, & W channels
- Can control multiple RF receivers
- · Sensitive glass touch panel
- Ten preset modes