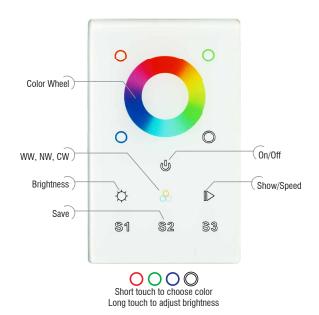

## **PRODUCT FEATURES**

- · Controls one zone and saves up to three scenes
- Compatible with standard 1-gang electrical box
- Compatible with RFR-A series receivers
- Individual control of R, G, B, & W channels
- Can control multiple RF receivers
- · Sensitive glass touch panel
- Ten preset modes