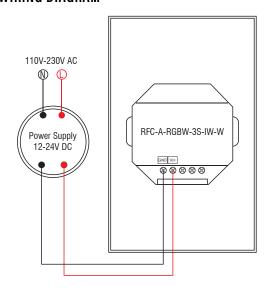

## RFC-A-RGBW-3S-IW-W

3-SCENE | RGBW | IN-WALL CONTROL STATION

| Fixture Type: |  |
|---------------|--|
| Drojoot       |  |
| Project:      |  |
| Location:     |  |



## **PRODUCT FEATURES**

- · Controls one zone and saves up to three scenes
- Compatible with standard 1-gang electrical box
- Compatible with RFR-A series receivers
- Individual control of R, G, B, & W channels
- Can control multiple RF receivers
- · Sensitive glass touch panel
- Ten preset modes

## **WIRING DIAGRAM**



## **SPECIFICATIONS**

| Model               | RFC-A-RGBW-3S-IW-W         |
|---------------------|----------------------------|
| Device Color        | White                      |
| Voltage             | 12-24V DC                  |
| RF Wireless Control | Yes                        |
| Operation Frequency | 434MHz/868MHz              |
| RF Range            | Up to 50ft                 |
| Dimensions L*W*D    | 4-3/4" x 2-15/16" x 1-1/8" |
| IP Rating           | IP20                       |
| Temp Range          | -4°F to 122°F              |
| Color Touch Wheel   | Yes                        |
| Dim Range           | 1% to 100%                 |