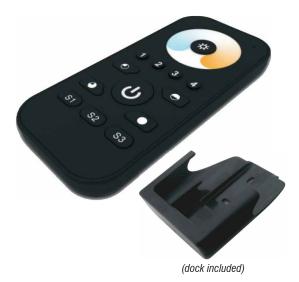

# RFC-A-CCT-4Z-HH-BT-B

4-ZONE | CCT | HANDHELD REMOTE CONTROL

Fixture Type: \_\_\_\_\_ Project: \_\_\_\_\_ Location: \_\_\_\_\_

#### **PRODUCT FEATURES**

- · Controls up to four zones separately or synchronously
- Saves up to three scenes per zone
- Compatible with RFR-A series receivers
- Can controller multiple RF receivers
- Remembers last setting
- Ten preset modes