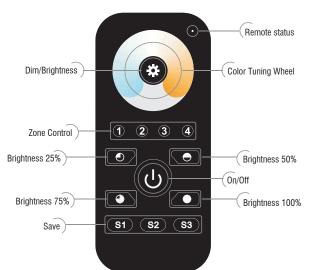

# RFC-A-CCT-4Z-HH-BT-B

4-ZONE | CCT | HANDHELD REMOTE CONTROL



Fixture Type: \_\_\_\_\_ Project: \_\_\_\_\_ Location: \_\_\_\_\_

#### **PRODUCT FEATURES**

- · Controls up to four zones separately or synchronously
- Saves up to three scenes per zone
- Compatible with RFR-A series receivers
- Can controller multiple RF receivers
- Remembers last setting
- Ten preset modes



#### SPECIFICATIONS

| Model               | RFC-A-CCT-4Z-HH-BT-B      |
|---------------------|---------------------------|
| Device Color        | Black                     |
| Voltage             | 4.5V DC                   |
| Battery Compartment | 3 x 1.5V AAA batteries    |
| RF Wireless Control | Yes                       |
| Operation Frequency | 434MHz/868MHz             |
| RF Range            | Up to 50ft                |
| Dimensions L*W*D    | 4-3/4" x 2-3/16" x 11/16" |
| IP Rating           | IP20                      |
| Temp Range          | -4°F to 122°F             |
| Color Touch Wheel   | Yes                       |
| Dim Range           | 1% to 100%                |
|                     |                           |

## DIMENSIONS











### OPERATION