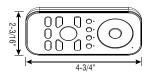

#### SPECIFICATIONS

| Model               | RFC-A-CCT-4Z-HH-BT-B      |
|---------------------|---------------------------|
| Device Color        | Black                     |
| Voltage             | 4.5V DC                   |
| Battery Compartment | 3 x 1.5V AAA batteries    |
| RF Wireless Control | Yes                       |
| Operation Frequency | 434MHz/868MHz             |
| RF Range            | Up to 50ft                |
| Dimensions L*W*D    | 4-3/4" x 2-3/16" x 11/16" |
| IP Rating           | IP20                      |
| Temp Range          | -4°F to 122°F             |
| Color Touch Wheel   | Yes                       |
| Dim Range           | 1% to 100%                |
|                     |                           |

## DIMENSIONS