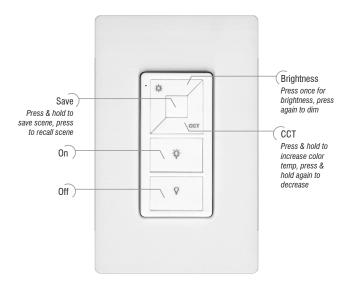

## **PRODUCT FEATURES**

- Dimming and color tuning via push button controls
- Removable, magnet-mount controller
- · Compatible with 1-gang electrical box
- Compatible with RFR-A series receivers
- Can control multiple RF receivers
- Battery operated (included)