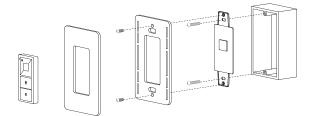

# RFC-A-CCT-1ZD-IW-BT-W

1-ZONE | CCT | IN-WALL CONTROL STATION

| Fixture Type: |  |
|---------------|--|
| Drojecti      |  |
| Project:      |  |
| Location:     |  |



## **PRODUCT FEATURES**

- Dimming and color tuning via push button controls
- Removable, magnet-mount controller
- · Compatible with 1-gang electrical box
- Compatible with RFR-A series receivers
- Can control multiple RF receivers
- Battery operated (included)

#### **DIMENSIONS**



# **INSTALLATION**



## **SPECIFICATIONS**

| Model               | RFC-A-CCT-1ZD-IW-BT-W         |
|---------------------|-------------------------------|
| Device Color        | White                         |
| Voltage             | 3V DC                         |
| Battery Compartment | 1 x CR2032 battery (included) |
| RF Wireless Control | Yes                           |
| Operation Frequency | 434MHz/868MHz                 |
| RF Range            | Up to 50ft                    |
| Dimensions L*W*D    | 2-5/8" x 1-1/4" x 3/8"        |
| IP Rating           | IP20                          |
| Temp Range          | -4°F to 122°F                 |
| Push Buttons        | Yes                           |
| Dim Range           | 1% to 100%                    |
|                     |