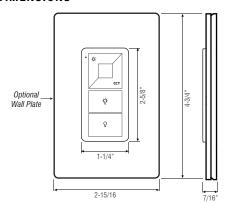

#### **DIMENSIONS**

## **SPECIFICATIONS**

| Model               | RFC-A-CCT-1ZD-IW-BT-W         |
|---------------------|-------------------------------|
| Device Color        | White                         |
| Voltage             | 3V DC                         |
| Battery Compartment | 1 x CR2032 battery (included) |
| RF Wireless Control | Yes                           |
| Operation Frequency | 434MHz/868MHz                 |
| RF Range            | Up to 50ft                    |
| Dimensions L*W*D    | 2-5/8" x 1-1/4" x 3/8"        |
| IP Rating           | IP20                          |
| Temp Range          | -4°F to 122°F                 |
| Push Buttons        | Yes                           |
| Dim Range           | 1% to 100%                    |
|                     |                               |