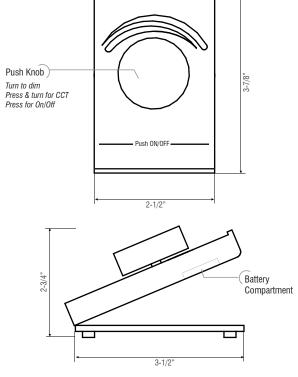

## **OPERATION & DIMENSIONS**

 Fixture Type:
 \_\_\_\_\_\_

 Project:
 \_\_\_\_\_\_

 Location:
 \_\_\_\_\_\_

## **SPECIFICATIONS**

| Model               | RFC-A-CCT-1Z-TT-BT-B          |
|---------------------|-------------------------------|
| Device Color        | Black                         |
| Voltage             | 3V DC                         |
| Battery Compartment | 1 x CR2025 battery (included) |
| RF Wireless Control | Yes                           |
| Operation Frequency | 434MHz/868MHz                 |
| RF Range            | Up to 50ft                    |
| Dimensions L*W*D    | 3-7/8" x 2-1/2" x 2-3/4"      |
| IP Rating           | IP20                          |
| Temp Range          | -4°F to 122°F                 |
| Rotary Knob         | Yes, 1-1/2" diameter          |
| Dim Range           | 1% to 100%                    |
|                     |                               |