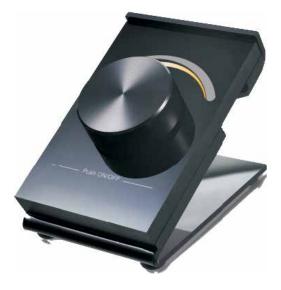

RFC-A-CCT-1Z-TT-BT-B

1-ZONE | CCT | TABLETOP REMOTE CONTROL

## **PRODUCT FEATURES**

- Dimming and color tuning via rotary knob
- On/Off push-knob
- Compatible with RFR-A series receivers
- Can control multiple RF receivers
- Battery operated (included)