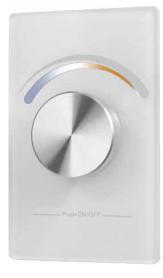

#### **PRODUCT FEATURES**

- Dimming and color tuning via rotary knob
- Compatible with 1-gang electrical box
- Compatible with RFR-A series receivers
- Can control multiple RF receivers
- Battery operated (included)

#### SPECIFICATIONS

| Model               | RFC-A-CCT-1Z-IW-BT-W          |
|---------------------|-------------------------------|
| Device Color        | White                         |
| Voltage             | 3V DC                         |
| Battery Compartment | 1 x CR2025 battery (included) |
| RF Wireless Control | Yes                           |
| Operation Frequency | 434MHz/868MHz                 |
| RF Range            | Up to 50ft                    |
| Dimensions L*W*D    | 4-3/4" x 2-15/16" x 1-1/8"    |
| IP Rating           | IP20                          |
| Temp Range          | -4°F to 122°F                 |
| Rotary Knob         | Yes, 1-1/2" diameter          |
| Dim Range           | 1% to 100%                    |
|                     |                               |