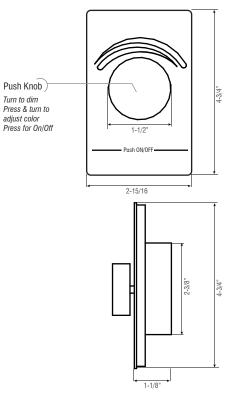

### **OPERATION & DIMENSIONS**

| Fixture Type: |  |
|---------------|--|
| Project:      |  |
| Location:     |  |

#### SPECIFICATIONS

| Model               | RFC-A-CCT-1Z-IW-BT-W          |
|---------------------|-------------------------------|
| Device Color        | White                         |
| Voltage             | 3V DC                         |
| Battery Compartment | 1 x CR2025 battery (included) |
| RF Wireless Control | Yes                           |
| Operation Frequency | 434MHz/868MHz                 |
| RF Range            | Up to 50ft                    |
| Dimensions L*W*D    | 4-3/4" x 2-15/16" x 1-1/8"    |
| IP Rating           | IP20                          |
| Temp Range          | -4°F to 122°F                 |
| Rotary Knob         | Yes, 1-1/2" diameter          |
| Dim Range           | 1% to 100%                    |
|                     |                               |