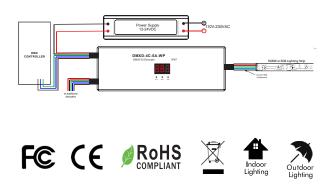

DMX decoder
- Standard DMX512 compliant interface
- Digital numeric display for DMX address assignment
- Adjustable pulse width modulation frequency
- Switchable logarithimic or linear dimming
- Rated for indoor and outdoor use

## **SPECIFICATIONS**

| Model            | DMXD-4C-5A-WP            |  |
|------------------|--------------------------|--|
| Input Voltage    | 12-24V DC                |  |
| Output           | 4 x 5A                   |  |
| Constant Voltage | Yes                      |  |
| Dimensions L*W*D | 7-1/8" x 2-7/8" x 1-1/2" |  |
| IP Rating        | IP67                     |  |
| Temp Range       | -4°F to 122°F            |  |
| Dim Range        | 0.4% to 100%             |  |
|                  |                          |  |

## DIMENSIONS



## WIRING EXAMPLE