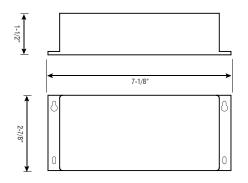

## **SPECIFICATIONS**

| Model            | DMXD-4C-5A-WP            |  |
|------------------|--------------------------|--|
| Input Voltage    | 12-24V DC                |  |
| Output           | 4 x 5A                   |  |
| Constant Voltage | Yes                      |  |
| Dimensions L*W*D | 7-1/8" x 2-7/8" x 1-1/2" |  |
| IP Rating        | IP67                     |  |
| Temp Range       | -4°F to 122°F            |  |
| Dim Range        | 0.4% to 100%             |  |
|                  |                          |  |

## DIMENSIONS