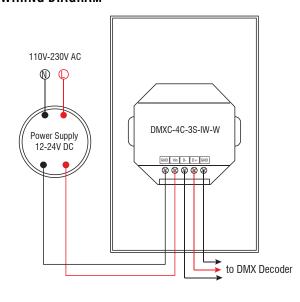

## **WIRING DIAGRAM**

## **SPECIFICATIONS**

| Model             | DMXC-4C-3S-IW-W            |
|-------------------|----------------------------|
| Device Color      | White                      |
| Voltage           | 12-24V DC                  |
| DMX Wired Control | Yes                        |
| DMX Channels      | 4                          |
| Dimensions L*W*D  | 4-3/4" x 2-15/16" x 1-1/8" |
| IP Rating         | IP20                       |
| Temp Range        | -4°F to 122°F              |
|                   |                            |
| Color Touch Wheel | Yes                        |