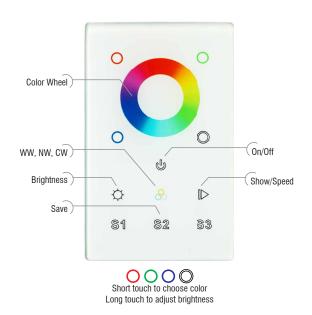

## **PRODUCT FEATURES**

- Controls one zone and saves up to three scenes
- Compatible with standard 1-gang electrical box
- Compatible with DMXD-series decoders
- Individual control of R, G, B, & W channels
- Can control multiple DMX decoders
- · Sensitive glass touch panel
- Ten preset modes