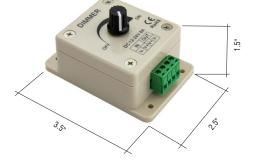

### HIGH CAPACITY ROTARY DIMMER

High Capacity and full range rotary dimming. Screw down terminals for easy connection.

192 Watts Maximum Item #RDH1