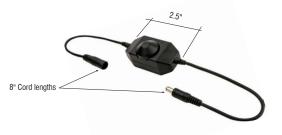

#### **ROTARY DIMMER**

This plug-n-play unit provides simple full range dimming. Perfect when your driver is connected to a switched outlet, as you can leave your dimmer to the desired setting.

48 Watts Maximum

Item #RD1

Location: \_\_\_\_