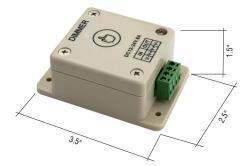

# HIGH CAPACITY TOUCH DIMMER

High Capacity and full range touch dimming. Screw down terminals for easy connection.

192 Watts Maximum

Item #RDH2