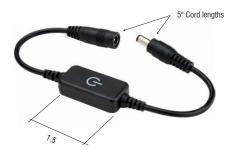

## **TOUCH DIMMER**

This plug-n-play unit provides a full rang of dimming via touch. Perfect when used as the only control of your system.

96 Watts Maximum Item #RD3