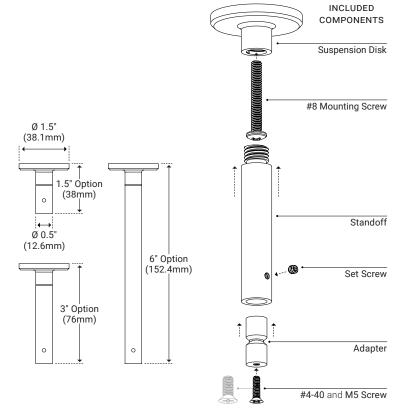

## **I** Features

- Available In 1.5", 3", and 6" Options
- · Precision Machined Aluminum
- · Anodized Matte Finish
- Mix Stand off Heights for Complex Shapes and Curves
- Use Adapter to Choose between Multiple Screw Sizes for Universal Compatibility
- · Consult Factory for Custom Lengths
- · Available in Various Finish Colors

## **I** Dimensions

| Suspension Disk (Diameter) | 1.5" (38.1mm) |
|----------------------------|---------------|
| Standoff (Diameter)        | 0.5" (12.6mm) |
| 1.5" Option (Height)       | 1.5" (38mm)   |
| 3" Option (Height)         | 3" (76mm)     |
| 6" Option (Height)         | 6" (152.4mm)  |