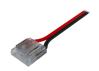

#### Wire Lead

This is an instant 6 foot snap-on power feed cable.

| Unit Number | UNI-WL-I-WL12-6 |
|-------------|-----------------|
| Feed Length | 72.0" (1.82m)   |
| Length      | 0.53" (13.6mm)  |
| Width       | 0.54" (13.7mm)  |
| Height      | 0.16" (4.2mm)   |