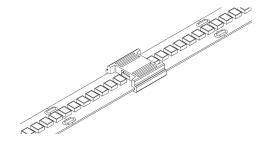

ors/Couplers**

### Installation Instructions

#### **⚠ SAFETY PRECAUTIONS**

Uniform Field Connectors are not water resistant. Do not use for outdoor rated tape.

Do not use Uniform Field Connectors in a wet or damp environment.

Field Connector blades are sharp, use caution when snapping together.

Ensure tape is disconnected from power before installing the Uniform Tape Connectors.

Product should be installed by a qualified electrician.

Peel back 0.30"-0.50" (7.6mm-12.7mm) of the protective liner to expose adhesive.



Press down on each of the pairs of connector terminals until the metal blades are flush with the top of the connector, puncturing the LED tape.



Insert Uniform LED tape into connector. (Confirm polarity of LED strips match each other)



Connector assembly complete.