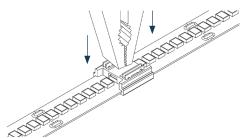

Press down on each of the pairs of connector terminals until the metal blades are flush with the top of the connector, puncturing the LED tape.

Insert Uniform LED tape into connector. (Confirm polarity of LED strips match each other)

Connector assembly complete.