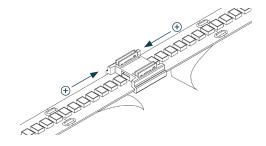

Press down on each of the pairs of connector terminals until the metal blades are flush with the top of the connector, puncturing the LED tape.

Insert Uniform LED tape into connector. (Confirm polarity of LED strips match each other)

Connector assembly complete.