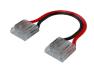

#### **Straight Coupler**

This snap-on coupler quickly connects two runs of tape together.

| Unit Number | UNI-WL-I-SC12  |
|-------------|----------------|
| Length      | 0.53" (13.6mm) |
| Width       | 0.54" (13.7mm) |
| Height      | 0.16" (4.2mm)  |