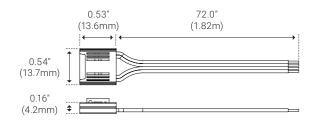

#### Wire Lead

This is an instant 6 foot snap-on power feed cable.

| Unit Number | UNI-WL-I-WL12-6 |
|-------------|-----------------|
| Feed Length | 72.0" (1.82m)   |
| Length      | 0.53" (13.6mm)  |
| Width       | 0.54" (13.7mm)  |
| Height      | 0.16" (4.2mm)   |