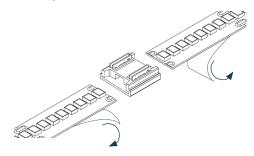

Ensure tape is disconnected from power before installing the Uniform Tape Connectors.

Product should be installed by a qualified electrician.

Peel back 0.30"-0.50" (7.6mm-12.7mm) of the protective liner to expose adhesive.

Press down on each of the pairs of connector terminals until the metal blades are flush with the top of the connector, puncturing the LED tape.

Insert Uniform LED tape into connector. (Confirm polarity of LED strips match each other)