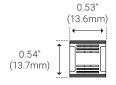

#### Wire Lead

This is an instant 6 foot snap-on power feed cable.

| Unit Number | UNI-WL-I-WL12-6 |
|-------------|-----------------|
| Feed Length | 72.0" (1.82m)   |
| Length      | 0.53" (13.6mm)  |
| Width       | 0.54" (13.7mm)  |
| Height      | 0.16" (4.2mm)   |

#### **Corner Connector**

This snap-on connector will connect two pieces of LED together but also provide separation so you can curve around corners or bridge gaps.

| Unit Number | UNI-WL-I-CC12-3I |
|-------------|------------------|
| Feed Length | 2.83" (71.9mm)   |
| Length      | 0.53" (13.6mm)   |
| Width       | 0.54" (13.7mm)   |
| Height      | 0.16" (4.2mm)    |

#### **Straight Coupler**

This snap-on coupler quickly connects two runs of tape together.

| Unit Number | UNI-WL-I-SC12  |
|-------------|----------------|
| Length      | 0.53" (13.6mm) |
| Width       | 0.54" (13.7mm) |
| Height      | 0.16" (4.2mm)  |