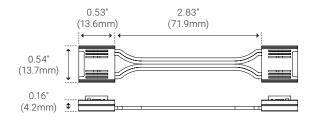

#### **Corner Connector**

This snap-on connector will connect two pieces of LED together but also provide separation so you can curve around corners or bridge gaps.

| Unit Number | UNI-WL-I-CC12-3I |
|-------------|------------------|
| Feed Length | 2.83" (71.9mm)   |
| Length      | 0.53" (13.6mm)   |
| Width       | 0.54" (13.7mm)   |
| Height      | 0.16" (4.2mm)    |