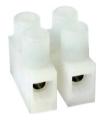

## **TB1 TERMINAL BLOCK CONNECTOR**

Connects fixtures with separation.

| SPECIFICATIONS |               |  |
|----------------|---------------|--|
| Model          | TB1           |  |
| Material       | Nylon         |  |
| Length         | 15.9mm (5/8") |  |