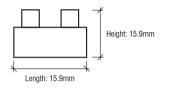

## **TB1 TERMINAL BLOCK CONNECTOR**

Connects fixtures with separation.

| SPECIFICATIONS |               |  |
|----------------|---------------|--|
| Model          | TB1           |  |
| Material       | Nylon         |  |
| Length         | 15.9mm (5/8") |  |