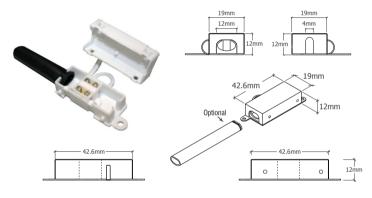

## SJB1S-TB1 TERMINAL BLOCK CONNECTOR

Connects fixtures with separation inside a clean enclosure.

SPECIFICATIONS

Width

Height

Fixture Type: \_\_\_\_\_

Location:

Project: \_\_\_\_\_

| Model    | SJB1S-TB1         |
|----------|-------------------|
| Material | Nylon             |
| Rating   | 10 Amp, 250 Volt  |
| Length   | 42.6mm (1-11/16") |
| Width    | 19mm (3/4")       |
| Height   | 12mm (7/16")      |
| Finish   | White Matte       |
|          |                   |