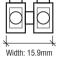

## SJB1S-TB1 TERMINAL BLOCK CONNECTOR

Connects fixtures with separation inside a clean enclosure.

SPECIFICATIONS

Width

Height

Fixture Type: \_\_\_\_\_

Location:

Project: \_\_\_\_\_