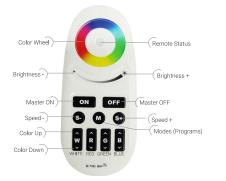

## I Operation

### I Features

- 4-Channel RGBW Receiver for Controlling One Zone
- Individual Control of White, Red, Green, & **Blue Channels**
- · Multiple Receivers Can Be Controlled by One Remote
- Multiple Remotes Can Be Used Simultaneously
- Nine Preset Color-Changing Modes