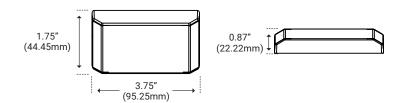

### **I** Dimensions

## I Series Spec

| Series                  | RGBW1                        |
|-------------------------|------------------------------|
| Remote Model            | RGBW1-C                      |
| Receiver Model          | RGBW1-R                      |
| Receiver Input Voltage  | 12-24V DC                    |
| Receiver Output Voltage | 4 х бА                       |
| Constant Voltage        | Yes                          |
| Device Color            | White                        |
| Remote Batteries        | 2 x 1.5V AAA                 |
| Wireless Control        | Yes                          |
| Operation Frequency     | 2.4GHz                       |
| Range                   | Up to 50ft                   |
| Dimming Range           | 0% - 100%                    |
| Color Touch Wheel       | Yes                          |
| Remote Length           | 4.75" (120.65mm)             |
| Width                   | 2.06" (52.38mm)              |
| Height                  | 0.81" (20.63mm)              |
| Receiver Length         | 3.75" (95.25mm)              |
| Width                   | 1.75" (44.45mm)              |
| Height                  | 0.87" (22.22mm)              |
| IP Rating               | IP20                         |
| Operating Temperature   | -4°F (-20°C) to 122°F (50°C) |
| Storage Temperature     | -4°F (-20°C) to 122°F (50°C) |