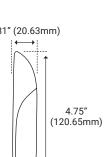

### **I** Dimensions

## I Series Spec

| Series                  | RGBW1                        |
|-------------------------|------------------------------|
| Remote Model            | RGBW1-C                      |
| Receiver Model          | RGBW1-R                      |
| Receiver Input Voltage  | 12-24V DC                    |
| Receiver Output Voltage | 4 х бА                       |
| Constant Voltage        | Yes                          |
| Device Color            | White                        |
| Remote Batteries        | 2 x 1.5V AAA                 |
| Wireless Control        | Yes                          |
| Operation Frequency     | 2.4GHz                       |
| Range                   | Up to 50ft                   |
| Dimming Range           | 0% - 100%                    |
| Color Touch Wheel       | Yes                          |
| Remote Length           | 4.75" (120.65mm)             |
| Width                   | 2.06" (52.38mm)              |
| Height                  | 0.81" (20.63mm)              |
| Receiver Length         | 3.75" (95.25mm)              |
| Width                   | 1.75" (44.45mm)              |
| Height                  | 0.87" (22.22mm)              |
| IP Rating               | IP20                         |
| Operating Temperature   | -4°F (-20°C) to 122°F (50°C) |
| Storage Temperature     | -4°F (-20°C) to 122°F (50°C) |