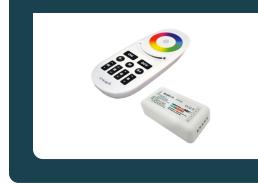

# **RGBW1-KIT**

1 Zone | RGBW | Remote/Receiver Combo

### I Features

- 4-Channel RGBW Receiver for Controlling One Zone
- Individual Control of White, Red, Green, & **Blue Channels**
- · Multiple Receivers Can Be Controlled by One Remote
- Multiple Remotes Can Be Used Simultaneously
- Nine Preset Color-Changing Modes