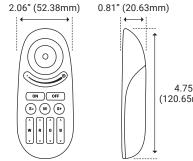

### **I** Dimensions

## I Series Spec

| Series                  | RGBW1                        |
|-------------------------|------------------------------|
| Remote Model            | RGBW1-C                      |
| Receiver Model          | RGBW1-R                      |
| Receiver Input Voltage  | 12-24V DC                    |
| Receiver Output Voltage | 4 х бА                       |
| Constant Voltage        | Yes                          |
| Device Color            | White                        |
| Remote Batteries        | 2 x 1.5V AAA                 |
| Wireless Control        | Yes                          |
| Operation Frequency     | 2.4GHz                       |
| Range                   | Up to 50ft                   |
| Dimming Range           | 0% - 100%                    |
| Color Touch Wheel       | Yes                          |
| Remote Length           | 4.75" (120.65mm)             |
| Width                   | 2.06" (52.38mm)              |
| Height                  | 0.81" (20.63mm)              |
| Receiver Length         | 3.75" (95.25mm)              |
| Width                   | 1.75" (44.45mm)              |
| Height                  | 0.87" (22.22mm)              |
| IP Rating               | IP20                         |
| Operating Temperature   | -4°F (-20°C) to 122°F (50°C) |
| Storage Temperature     | -4°F (-20°C) to 122°F (50°C) |