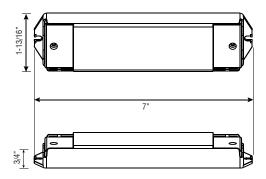

#### **SPECIFICATIONS**

| Model            | RFR-A-4C-5A          |
|------------------|----------------------|
| Input Voltage    | 12-24V DC            |
| Output           | 4 x 5A               |
| Constant Voltage | Yes                  |
| RF Range         | Up to 50ft           |
| Dimensions L*W*D | 7" x 1-13/16" x 3/4" |
| IP Rating        | IP20                 |
| Temp Range       | -4°F to 122°F        |
| Dim Range        | 1% to 100%           |

#### **DIMENSIONS**