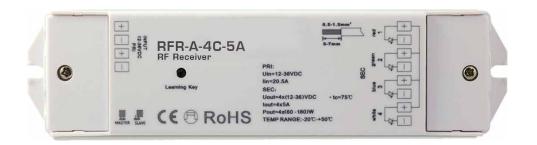

# RFR-A-4C-5A

4-CHANNEL | 5AMP/CH | RF RECEIVER

| Fixture Type: |  |
|---------------|--|
| Project:      |  |
| i iujeci.     |  |
| Location      |  |

## **PRODUCT FEATURES**

- RGBW 4-channel RF Receiver
- Can be controlled with multiple RF controllers
- Compatible with RFC-A-WIFI for mobile app control
- Compatible with RFC-A series controllers
- · Manual reset switch
- Learning and master/slave switches for zone assignment

#### **SPECIFICATIONS**

| Model            | RFR-A-4C-5A          |
|------------------|----------------------|
| Input Voltage    | 12-24V DC            |
| Output           | 4 x 5A               |
| Constant Voltage | Yes                  |
| RF Range         | Up to 50ft           |
| Dimensions L*W*D | 7" x 1-13/16" x 3/4" |
| IP Rating        | IP20                 |
| Temp Range       | -4°F to 122°F        |
| Dim Range        | 1% to 100%           |