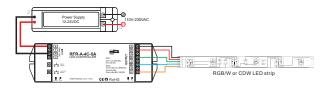

|



## **PRODUCT FEATURES**

- RGBW 4-channel RF Receiver
- Can be controlled with multiple RF controllers
- Compatible with RFC-A-WIFI for mobile app control
- Compatible with RFC-A series controllers
- · Manual reset switch
- Learning and master/slave switches for zone assignment

#### **SPECIFICATIONS**

| Model            | RFR-A-4C-5A          |
|------------------|----------------------|
| Input Voltage    | 12-24V DC            |
| Output           | 4 x 5A               |
| Constant Voltage | Yes                  |
| RF Range         | Up to 50ft           |
| Dimensions L*W*D | 7" x 1-13/16" x 3/4" |
| IP Rating        | IP20                 |
| Temp Range       | -4°F to 122°F        |
| Dim Range        | 1% to 100%           |

#### **DIMENSIONS**



### **WIRING EXAMPLE**