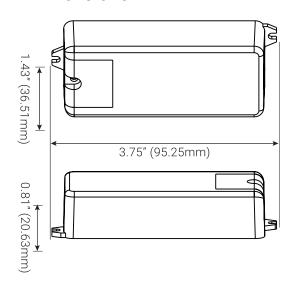

## **I** Dimensions

## I Series Spec

| Series                | RFR                          |
|-----------------------|------------------------------|
| Input Voltage         | 12-24V DC                    |
| Output Voltage        | 1 x 8A                       |
| Constant Voltage      | Yes                          |
| Device Color          | White                        |
| Length                | 3.75" (95.25mm)              |
| Width                 | 1.43" (36.51mm)              |
| Height                | 0.81" (20.63mm)              |
| IP Rating             | IP20                         |
| Dimming Range         | 1% - 100%                    |
| RF Range              | Up to 50ft                   |
| Operating Temperature | -4°F (-20°C) to 122°F (50°C) |
| Storage Temperature   | -4°F (-20°C) to 167°F (75°C) |