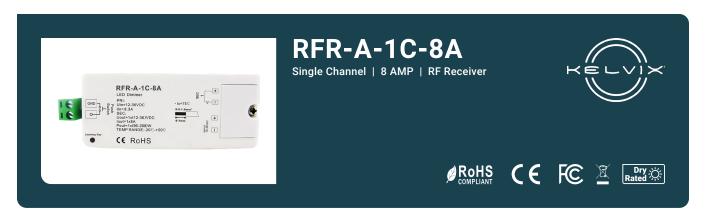

## I Features

- · Single-Color RF Receiver
- Compatible With Multiple RF Controllers
- · Compatible with RFC-A series controllers
- On-Board Learning Key for Zone Assignment
- Compatible With RFC-A-WIFI for Mobile App Control

## I Series Spec

| Series                | RFR                          |
|-----------------------|------------------------------|
| Input Voltage         | 12-24V DC                    |
| Output Voltage        | 1 x 8A                       |
| Constant Voltage      | Yes                          |
| Device Color          | White                        |
| Length                | 3.75" (95.25mm)              |
| Width                 | 1.43" (36.51mm)              |
| Height                | 0.81" (20.63mm)              |
| IP Rating             | IP20                         |
| Dimming Range         | 1% - 100%                    |
| RF Range              | Up to 50ft                   |
| Operating Temperature | -4°F (-20°C) to 122°F (50°C) |
| Storage Temperature   | -4°F (-20°C) to 167°F (75°C) |