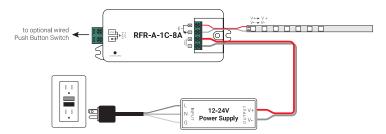

| RFR                          |
|-----------------------|------------------------------|
| Input Voltage         | 12-24V DC                    |
| Output Voltage        | 1 x 8A                       |
| Constant Voltage      | Yes                          |
| Device Color          | White                        |
| Length                | 3.75" (95.25mm)              |
| Width                 | 1.43" (36.51mm)              |
| Height                | 0.81" (20.63mm)              |
| IP Rating             | IP20                         |
| Dimming Range         | 1% - 100%                    |
| RF Range              | Up to 50ft                   |
| Operating Temperature | -4°F (-20°C) to 122°F (50°C) |
| Storage Temperature   | -4°F (-20°C) to 167°F (75°C) |

## I Wiring Example