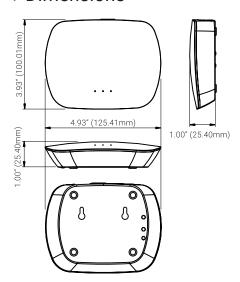

## **I** Dimensions

## I Series Spec

| Series                | RFC                           |
|-----------------------|-------------------------------|
| Input Voltage         | 12V DC                        |
| Device Color          | White                         |
| Length                | 4.93" (125.41mm)              |
| Width                 | 3.93" (100.01mm)              |
| Height                | 1.00" (25.40mm)               |
| IP Rating             | IP20                          |
| Operation Frequency   | 869.5MHz                      |
| RF Range              | Up to 50ft                    |
| Operating Temperature | 32°F (0°C) to 104°F (40°C)    |
| Storage Temperature   | -13°F (-25°C) to 122°F (50°C) |