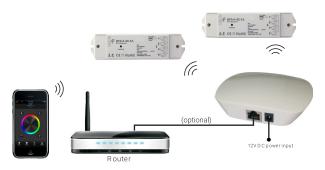

## I Wiring Example

## I Features

- For Controlling RF Receivers via Mobile Device
- Can be Used with Multiple RF/Wi-Fi Controllers
- · Compatible with RFC-A Series Receivers
- Compatible with iOS and Android Mobile Apps
- Connects Through a Router or Directly to WiFi Device