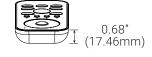

## I Series Spec

| Series                 | RFC                           |
|------------------------|-------------------------------|
| Input Voltage          | 4.5V DC                       |
| Device Color           | Black                         |
| Length                 | 4.75" (120.65mm)              |
| Width                  | 2.18" (55.56mm)               |
| Height                 | 0.68" (17.46mm)               |
| IP Rating              | IP20                          |
| Dimming Range          | 1% - 100%                     |
| Battery Compartment    | 3 x 1.5V AAA Batteries        |
| RF Wireless Control    | Yes                           |
| Operation Frequency    | 434MHz / 868MHz               |
| RF Range               | Up to 50ft                    |
| Brightness Touch Wheel | Yes                           |
| Operating Temperature  | 32°F (0°C) to 104°F (40°C)    |
| Storage Temperature    | -13°F (-25°C) to 122°F (50°C) |

## **I** Dimensions