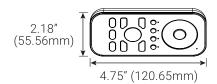

## I Series Spec

| Series                 | RFC                           |
|------------------------|-------------------------------|
| Input Voltage          | 4.5V DC                       |
| Device Color           | Black                         |
| Length                 | 4.75" (120.65mm)              |
| Width                  | 2.18" (55.56mm)               |
| Height                 | 0.68" (17.46mm)               |
| IP Rating              | IP20                          |
| Dimming Range          | 1% - 100%                     |
| Battery Compartment    | 3 x 1.5V AAA Batteries        |
| RF Wireless Control    | Yes                           |
| Operation Frequency    | 434MHz / 868MHz               |
| RF Range               | Up to 50ft                    |
| Brightness Touch Wheel | Yes                           |
| Operating Temperature  | 32°F (0°C) to 104°F (40°C)    |
| Storage Temperature    | -13°F (-25°C) to 122°F (50°C) |

## **I** Dimensions