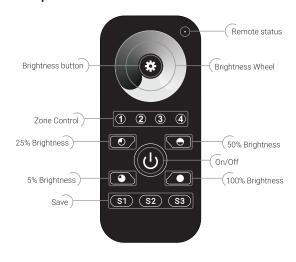

## I Features

- Controls up to Four Zones Separately or Synchronously
- · Saves up to Three Scenes per Zone
- · Compatible With RFR-A Series Receivers
- · Can Control Multiple RF Receivers
- Remembers Last Brightness Setting

## I Operation



## I Series Spec

| Series                 | RFC                           |
|------------------------|-------------------------------|
| Input Voltage          | 4.5V DC                       |
| Device Color           | Black                         |
| Length                 | 4.75" (120.65mm)              |
| Width                  | 2.18" (55.56mm)               |
| Height                 | 0.68" (17.46mm)               |
| IP Rating              | IP20                          |
| Dimming Range          | 1% - 100%                     |
| Battery Compartment    | 3 x 1.5V AAA Batteries        |
| RF Wireless Control    | Yes                           |
| Operation Frequency    | 434MHz / 868MHz               |
| RF Range               | Up to 50ft                    |
| Brightness