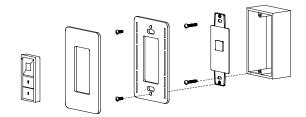

#### I Features

- Dimming via Push Button Controls
- · Removable, Magnet-Mount Controller
- · Compatible With 1-Gang Electrical Box
- Compatible With RFR-A Series Receivers
- · Can Control Multiple RF Receivers
- Battery Operated (Included)

# I Operation



## **I** Installation



# I Series Spec

| Series                | RFC                           |
|-----------------------|-------------------------------|
| Input Voltage         | 3V DC                         |
| Device Color          | White                         |
| Length                | 2.62" (66.67mm)               |
| Width                 | 2.25" (57.15mm)               |
| Height                | 0.37" (9.52mm)                |
| IP Rating             | IP20                          |
| Dimming Range         | 1% - 100%                     |
| Battery Compartment   | CR2032 (Included)             |
| RF Wireless Control   | Yes                           |
| Operation Frequency   | 434MHz / 868MHz               |
| RF Range              | Up to 50ft                    |
| Push Buttons          | Y