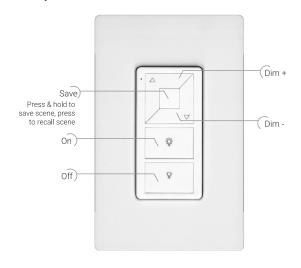

#### I Features

- Dimming via Push Button Controls
- · Removable, Magnet-Mount Controller
- · Compatible With 1-Gang Electrical Box
- Compatible With RFR-A Series Receivers
- · Can Control Multiple RF Receivers
- Battery Operated (Included)

# I Operation



## **I** Installation



# I Series Spec

| Series                | RFC                           |
|-----------------------|-------------------------------|
| Input Voltage         | 3V DC                         |
| Device Color          | White                         |
| Length                | 2.62" (66.67mm)               |
| Width                 | 2.25" (57.15mm)               |
| Height                | 0.37" (9.52mm)                |
| IP Rating             | IP20                          |
| Dimming Range         | 1% - 100%                     |
| Battery Compartment   | CR2032 (Included)             |
| RF Wireless Control   | Yes                           |
| Operation Frequency   | 434MHz / 868MHz               |
| RF Range              | Up to 50ft                    |
|