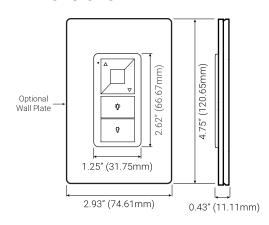

|
| Device Color          | White                         |
| Length                | 2.62" (66.67mm)               |
| Width                 | 2.25" (57.15mm)               |
| Height                | 0.37" (9.52mm)                |
| IP Rating             | IP20                          |
| Dimming Range         | 1% - 100%                     |
| Battery Compartment   | CR2032 (Included)             |
| RF Wireless Control   | Yes                           |
| Operation Frequency   | 434MHz / 868MHz               |
| RF Range              | Up to 50ft                    |
| Push Buttons          | Yes                           |
| Operating Temperature | 32°F (0°C) to 104°F (40°C)    |
| Storage Temperature   | -13°F (-25°C) to 122°F (50°C) |

### **I** Dimensions