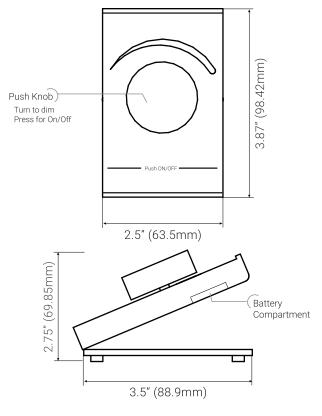

## I Operation & Dimensions

## I Series Spec

| Series                     | RFC                           |
|----------------------------|-------------------------------|
| Input Voltage              | 3V DC                         |
| Device Color               | Black                         |
| Length                     | 3.87" (98.42mm)               |
| Width                      | 2.5" (63.5mm)                 |
| Height                     | 2.75" (69.85mm)               |
| IP Rating                  | IP20                          |
| Dimming Range              | 1% - 100%                     |
| <b>Battery Compartment</b> | CR2025 (Included)             |
| RF Wireless Control        | Yes                           |
| Operation Frequency        | 434MHz / 868MHz               |
| RF Range                   | Up to 50ft                    |
| Rotary Knob                | Yes, 1.5" Diameter            |
| Operating Temperature      | 32°F (0°C) to 104°F (40°C)    |
| Storage Temperature        | -13°F (-25°C) to 122°F (50°C) |