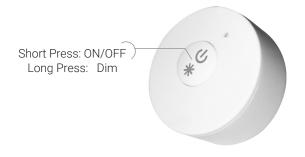

# **I** Operation

#### I Features

- Single Color RF Controller
- Compatible With RFR-A Series Receivers
- Dimming and On/Off From Single Button
- Multiple Controllers Can Control a Single Receiver
- On-Board Learning Key for Zone Assignment