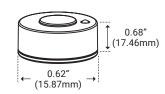

### **I** Dimensions

## I Series Spec

| Series                | RFC                           |
|-----------------------|-------------------------------|
| Input Voltage         | 3V DC                         |
| Device Color          | White                         |
| Length                | 1.5" (38.10mm)                |
| Width                 | 0.62" (15.87mm)               |
| Height                | 0.68" (17.46mm)               |
| IP Rating             | IP20                          |
| Dimming Range         | 1% - 100%                     |
| Battery Compartment   | CR2025 (Included)             |
| RF Wireless Control   | Yes                           |
| Operation Frequency   | 434MHz / 868MHz / 915MHz      |
| RF Range              | Up to 50ft                    |
| Operating Temperature | 32°F (0°C) to 104°F (40°C)    |
| Storage Temperature   | -13°F (-25°C) to 122°F (50°C) |