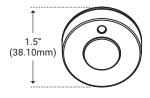

### **I** Dimensions

## I Series Spec

| Series                | RFC                           |
|-----------------------|-------------------------------|
| Input Voltage         | 3V DC                         |
| Device Color          | White                         |
| Length                | 1.5" (38.10mm)                |
| Width                 | 0.62" (15.87mm)               |
| Height                | 0.68" (17.46mm)               |
| IP Rating             | IP20                          |
| Dimming Range         | 1% - 100%                     |
| Battery Compartment   | CR2025 (Included)             |
| RF Wireless Control   | Yes                           |
| Operation Frequency   | 434MHz / 868MHz / 915MHz      |
| RF Range              | Up to 50ft                    |
| Operating Temperature | 32°F (0°C) to 104°F (40°C)    |
| Storage Temperature   | -13°F (-25°C) to 122°F (50°C) |