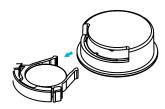

------------------|
| Input Voltage         | 3V DC                         |
| Device Color          | White                         |
| Length                | 1.5" (38.10mm)                |
| Width                 | 0.62" (15.87mm)               |
| Height                | 0.68" (17.46mm)               |
| IP Rating             | IP20                          |
| Dimming Range         | 1% - 100%                     |
| Battery Compartment   | CR2025 (Included)             |
| RF Wireless Control   | Yes                           |
| Operation Frequency   | 434MHz / 868MHz / 915MHz      |
| RF Range              | Up to 50ft                    |
| Operating Temperature | 32°F (0°C) to 104°F (40°C)    |
| Storage Temperature   | -13°F (-25°C) to 122°F (50°C) |

# I Battery Compartment



### **I** Dimensions