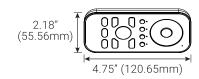

## **I** Dimensions

## I Series Spec

| Series                | RFC                           |
|-----------------------|-------------------------------|
| Input Voltage         | 4.5V DC                       |
| Device Color          | Black                         |
| Length                | 4.75" (120.65mm)              |
| Width                 | 2.18" (55.56mm)               |
| Height                | 0.68" (17.46mm)               |
| IP Rating             | IP20                          |
| Dimming Range         | 1% - 100%                     |
| Battery Compartment   | 3 x 1.5V AAA Batteries        |
| RF Wireless Control   | Yes                           |
| Operation Frequency   | 434MHz / 868MHz               |
| RF Range              | Up to 50ft                    |
| Color Touch Wheel     | Yes                           |
| Operating Temperature | 32°F (0°C) to 104°F (40°C)    |
| Storage Temperature   | -13°F (-25°C) to 122°F (50°C) |