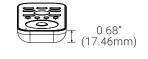

## **I** Dimensions

## I Series Spec

| Series                | RFC                           |
|-----------------------|-------------------------------|
| Input Voltage         | 4.5V DC                       |
| Device Color          | Black                         |
| Length                | 4.75" (120.65mm)              |
| Width                 | 2.18" (55.56mm)               |
| Height                | 0.68" (17.46mm)               |
| IP Rating             | IP20                          |
| Dimming Range         | 1% - 100%                     |
| Battery Compartment   | 3 x 1.5V AAA Batteries        |
| RF Wireless Control   | Yes                           |
| Operation Frequency   | 434MHz / 868MHz               |
| RF Range              | Up to 50ft                    |
| Color Touch Wheel     | Yes                           |
| Operating Temperature | 32°F (0°C) to 104°F (40°C)    |
| Storage Temperature   | -13°F (-25°C) to 122°F (50°C) |