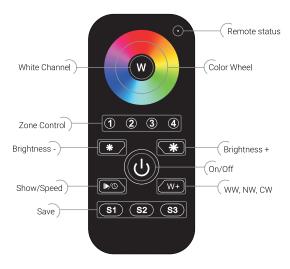

## I Operation

## I Features

- Controls up to Four Zones Separately or Synchronously
- · Saves up to Three Scenes per Zone
- · Compatible With RFR-A Series Receivers
- · Can Control Multiple RF Receivers
- · Remembers Last Setting
- · Ten Preset Modes