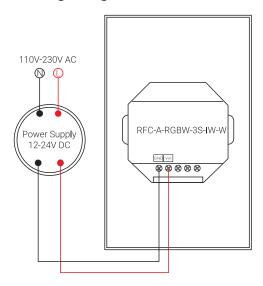

----------------------|
| Input Voltage         | 12-24V DC                     |
| Device Color          | White                         |
| Length                | 4.75" (120.65mm)              |
| Width                 | 2.93" (74.61mm)               |
| Height                | 1.12" (28.57mm)               |
| IP Rating             | IP20                          |
| Dimming Range         | 1% - 100%                     |
| RF Wireless Control   | Yes                           |
| Operation Frequency   | 434MHz / 868MHz               |
| RF Range              | Up to 50ft                    |
| Color Touch Wheel     | Yes                           |
| Operating Temperature | 32°F (0°C) to 104°F (40°C)    |
| Storage Temperature   | -13°F (-25°C) to 122°F (50°C) |

## I Wiring Diagram