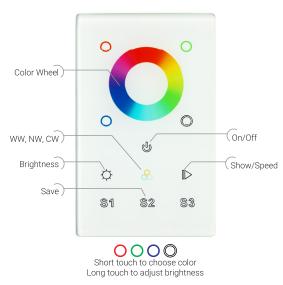

## I Features

- Controls One Zone and Saves up to Three Scenes
- Compatible With a Standard 1-Gang Electrical Box
- · Compatible With RFR-A Series Receivers
- Individual Control of White, Red, Green, & Blue Channels
- · Can Controller Multiple RF Receivers
- · Sensitive Glass Touch Panel
- · Ten Preset Modes

## I Operation



## I Series Spec

| Series                | RFC                           |
|-----------------------|-------------------------------|
| Input Voltage         | 12-24V DC                     |
| Device Color          | White                         |
| Length                | 4.75" (120.65mm)              |
| Width                 | 2.93" (74.61mm)               |
| Height                | 1.12" (28.57mm)               |
| IP Rating             | IP20                          |
| Dimming Range         | 1% - 100%                     |
| RF Wireless Control   | Yes                           |
| Operation Frequency   | 434MHz / 868MHz               |
| RF Range              | Up to 50ft                    |
| Color Touch Wheel     | Yes                           |
| Operating Temperature |