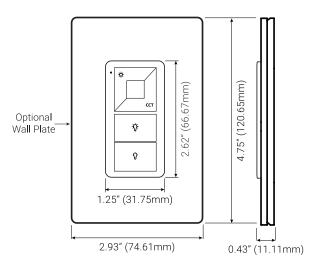

## **I** Dimensions

# I Series Spec

| Series                | RFC                           |
|-----------------------|-------------------------------|
|                       |                               |
| Input Voltage         | 3V DC                         |
| Device Color          | White                         |
| Length                | 2.62" (66.67mm)               |
| Width                 | 1.25" (31.75mm)               |
| Height                | 0.37" (9.52mm)                |
| IP Rating             | IP20                          |
| Dimming Range         | 1% - 100%                     |
| Battery Compartment   | CR2032 (Included)             |
| RF Wireless Control   | Yes                           |
| Operation Frequency   | 434MHz / 868MHz               |
| RF Range              | Up to 50ft                    |
| Push Buttons          | Yes                           |
| Operating Temperature | 32°F (0°C) to 104°F (40°C)    |
| Storage Temperature   | -13°F (-25°C) to 122°F (50°C) |