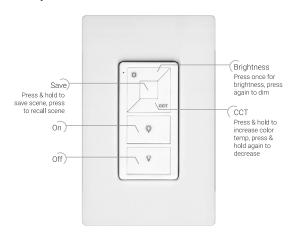

#### I Features

- Dimming and Color Tuning via Push Button Controls
- · Removable, Magnet-Mount Controller
- · Compatible With 1-Gang Electrical Box
- · Compatible With RFR-A Series Receivers
- · Can Control Multiple RF Receivers
- Battery Operated (Included)

# **I** Operation



### **I** Installation



# I Series Spec

| Series                | RFC                           |
|-----------------------|-------------------------------|
|                       |                               |
| Input Voltage         | 3V DC                         |
| Device Color          | White                         |
| Length                | 2.62" (66.67mm)               |
| Width                 | 1.25" (31.75mm)               |
| Height                | 0.37" (9.52mm)                |
| IP Rating             | IP20                          |
| Dimming Range         | 1% - 100%                     |
| Battery Compartment   | CR2032 (Included)             |
| RF Wireless Control   | Yes                           |
| Operation Frequency   | 434MHz / 868MHz               |
|