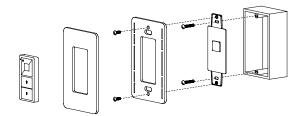

#### I Features

- Dimming and Color Tuning via Push Button Controls
- · Removable, Magnet-Mount Controller
- · Compatible With 1-Gang Electrical Box
- · Compatible With RFR-A Series Receivers
- · Can Control Multiple RF Receivers
- Battery Operated (Included)

# **I** Operation



### **I** Installation



# I Series Spec

| Series                | RFC                           |
|-----------------------|-------------------------------|
|                       |                               |
| Input Voltage         | 3V DC                         |
| Device Color          | White                         |
| Length                | 2.62" (66.67mm)               |
| Width                 | 1.25" (31.75mm)               |
| Height                | 0.37" (9.52mm)                |
| IP Rating             | IP20                          |
| Dimming Range         | 1% - 100%                     |
| Battery Compartment   | CR2032 (Included)             |
| RF Wireless Control   | Yes                           |
| Operation Frequency   | 434MHz / 868MHz               |
| RF Range              | U