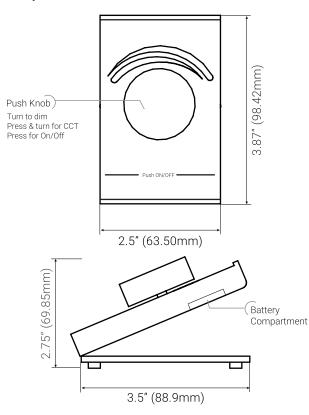

## I Features

- Dimming via Rotary Knob
- On/Off Push-Knob
- Compatible With RFR-A Series Receivers
- Can Control Multiple RF Receivers
- Battery Operated (Included)

## I Operation & Dimensions

| Series                     | RFC                           |
|----------------------------|-------------------------------|
| Input Voltage              | 3V DC                         |
| Device Color               | Black                         |
| Length                     | 3.87" (98.42mm)               |
| Width                      | 2.5" (63.50mm)                |
| Height                     | 2.75" (69.85mm)               |
| IP Rating                  | IP20                          |
| Dimming Range              | 1% - 100%                     |
| Battery Compartment        | CR2025 (Included)             |
| <b>RF Wireless Control</b> | Yes                           |
| Operation Frequency        | 434MHz / 868MHz               |
| RF Range                   | Up to 50ft                    |
| Rotary Knob                | Yes, 1.5" Diameter            |
| Operating Temperature      | 32°F (0°C) to 104°F (40°C)    |
| Storage Temperature        | -13°F (-25°C) to 122°F (50°C) |