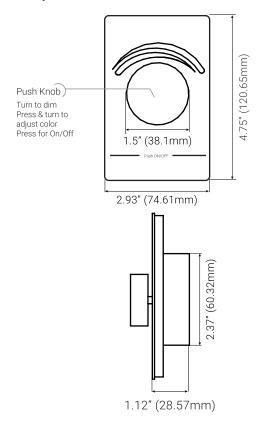

## I Operation & Dimensions

## I Series Spec

| Series                     | RFC                           |
|----------------------------|-------------------------------|
| Input Voltage              | 3V DC                         |
| Device Color               | White                         |
| Length                     | 1.12" (28.57mm)               |
| Width                      | 2.93" (74.61mm)               |
| Height                     | 4.75" (120.65mm)              |
| IP Rating                  | IP20                          |
| Dimming Range              | 1% - 100%                     |
| Battery Compartment        | CR2025 (Included)             |
| <b>RF Wireless Control</b> | Yes                           |
| <b>Operation Frequency</b> | 434MHz / 868MHz               |
| RF Range                   | Up to 50ft                    |
| Rotary Knob                | Yes, 1.5" Diameter            |
| Operating Temperature      | 32°F (0°C) to 104°F (40°C)    |
| Storage Temperature        | -13°F (-25°C) to 122°F (50°C) |