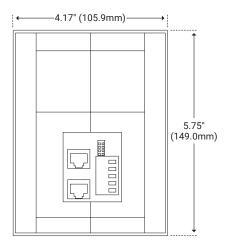

## I Series Spec

| Series                | DMXC                              |
|-----------------------|-----------------------------------|
| Input Voltage         | 5-15V DC                          |
| Control Outputs       | DMX512                            |
| Control Inputs        | Dry Contact, RS232, TCP           |
| Data Storage          | Removable MicroSD Card (supplied) |
| Length                | 4.17" (105.9mm)                   |
| Width                 | 5.75" (149.0mm)                   |
| Height                | 0.43" (10.9mm)                    |
| Physical Build        | Wall Mounted                      |
| IP Rating             | IP20                              |
| Operating Temperature | 14°F (-10°C) to 113°F (45°C)      |
| Storage Temperature   | 14°F (-10°C) to 113°F (45°C)      |

### **I** Dimensions