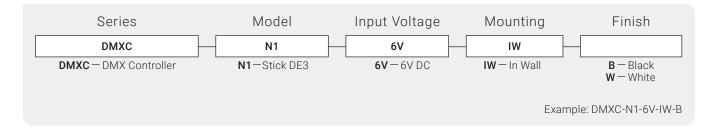

|
|-----------------------|-----------------------------------|
| Input Voltage         | 5-15V DC                          |
| Control Outputs       | DMX512                            |
| Control Inputs        | Dry Contact, RS232, TCP           |
| Data Storage          | Removable MicroSD Card (supplied) |
| Length                | 4.17" (105.9mm)                   |
| Width                 | 5.75" (149.0mm)                   |
| Height                | 0.43" (10.9mm)                    |
| Physical Build        | Wall Mounted                      |
| IP Rating             | IP20                              |
| Operating Temperature | 14°F (-10°C) to 113°F (45°C)      |
| Storage Temperature   | 14°F (-10°C) to 113°F (45°C)      |

### **I** Dimensions





## I Product Code Builder



## **I** Interfaces

| Glass Touch Panel | Touch Sensitive Buttons with Color Wheel and full color display |  |
|-------------------|-----------------------------------------------------------------|--|
| Arcolis Remote    | iOS/Android App to program and control scenes                   |  |
| Infared           | Control using infared controller (remote receiver not included) |  |

# I Capabilities

| DMX512        | Terminal Block (512 Channels only) or Ethernet Port 1 (1024 Channels total) |
|---------------|-----------------------------------------------------------------------------|
| Live Control  | Color / Dimmer / Speed                                                      |
| Port Triggers | 8 Dry Contact Ports                                                         |
| Clock