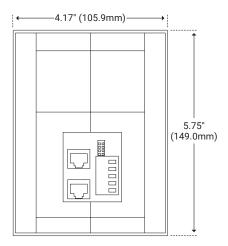

## I Series Spec

| Series          | DMXC                              |
|-----------------|-----------------------------------|
| Input Voltage   | 5-15V DC                          |
| Control Outputs | DMX512                            |
| Control Inputs  | Dry Contact, RS232, TCP           |
| Data Storage    | Removable MicroSD Card (supplied) |
| Length          | 4.17" (105.9mm)                   |
| Width           | 5.75" (149.0mm)                   |
| Height          | 0.43" (10.9mm)                    |
| Physical Build  | Wall Mounted                      |
| IP Rating       | IP20                              |
| Temperature     | 14°F (-10°C) to 113°F (45°C)      |

### **I** Dimensions