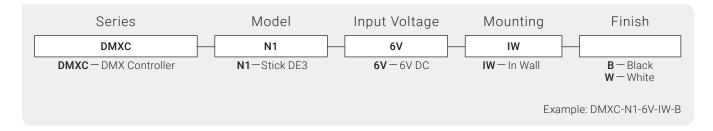

0 Zone of DMX Control
- Touch Color/Dimmer/Speed Wheel

## I Series Spec

| Series          | DMXC                              |
|-----------------|-----------------------------------|
| Input Voltage   | 5-15V DC                          |
| Control Outputs | DMX512                            |
| Control Inputs  | Dry Contact, RS232, TCP           |
| Data Storage    | Removable MicroSD Card (supplied) |
| Length          | 4.17" (105.9mm)                   |
| Width           | 5.75" (149.0mm)                   |
| Height          | 0.43" (10.9mm)                    |
| Physical Build  | Wall Mounted                      |
| IP Rating       | IP20                              |
| Temperature     | 14°F (-10°C) to 113°F (45°C)      |

### **I** Dimensions





## I Product Code Builder



## **I** Interfaces

| Glass Touch Panel | Touch Sensitive Buttons with Color Wheel and full color display |  |
|-------------------|-----------------------------------------------------------------|--|
| Arcolis Remote    | iOS/Android App to program and control scenes                   |  |
| Infared           | Control using infared controller (remote receiver not included) |  |

# I Capabilities

| DMX512        | Terminal Block (512 Channels only) or Ethernet Port 1 (1024 Channels total) |
|---------------|-----------------------------------------------------------------------------|
| Live Control  | Color / Dimmer / Speed                                                      |
| Port Triggers | 8 Dry Contact Ports                                                         |
| Clock