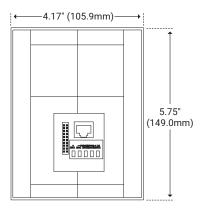

## I Dimensions

#### I Series Spec

| Series                | DMXC                         |
|-----------------------|------------------------------|
| Input Voltage         | 5-15V DC                     |
| Control Outputs       | DMX512                       |
| Control Inputs        | Dry Contact                  |
| Data Storage          | Built In Flash (36 Scenes)   |
| Length                | 4.17" (105.9mm)              |
| Width                 | 5.75" (149.0mm)              |
| Height                | 0.43" (10.9mm)               |
| Physical Build        | Wall Mounted                 |
| IP Rating             | IP20                         |
| Operating Temperature | 14°F (-10°C) to 113°F (45°C) |
| Storage Temperature   | 14°F (-10°C) to 113°F (45°C) |