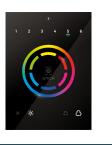

#### Nicolaudie Stick CW4 Glass Touch Panel DMX512/eDMX Controller

ARCHITECTURAL CE . Rated 🔅

### I Description

The Nicolaudie Stick CW4 is perfect for advanced architectural lighting installations. With 1024 DMX channels, Wi-Fi control, scene calendar triggers, and a clean user-friendly panel, this controller is ideal for hotels, homes, and public spaces. Store up to 36 scenes and easily recall them via 6 touch-sensitive buttons for a seamless and customized lighting experience.

### I Features

- Touch Interface
- Stand Alone
- 36 Dynamic/Standard Scenes
- Remote iOS/Android Programming and Control

### I Interfaces

| Glass Touch Panel | 10+ Color Wheel                               |  |
|-------------------|-----------------------------------------------|--|
| Arcolis Remote    | iOS/Android App to program and control scenes |  |
| WiFi              | Built in WiFi for Arcolis remote control      |  |