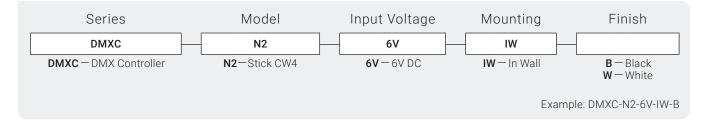

nsions



#### I Series Spec

| Series                | DMXC                         |
|-----------------------|------------------------------|
| Input Voltage         | 5-15V DC                     |
| Control Outputs       | DMX512                       |
| Control Inputs        | Dry Contact                  |
| Data Storage          | Built In Flash (36 Scenes)   |
| Length                | 4.17" (105.9mm)              |
| Width                 | 5.75" (149.0mm)              |
| Height                | 0.43" (10.9mm)               |
| Physical Build        | Wall Mounted                 |
| IP Rating             | IP20                         |
| Operating Temperature | 14°F (-10°C) to 113°F (45°C) |
| Storage Temperature   | 14°F (-10°C) to 113°F (45°C) |



# I Product Code Builder



### I Interfaces

| Glass Touch Panel | 10+ Color Wheel                               |  |
|-------------------|-----------------------------------------------|--|
| Arcolis Remote    | iOS/Android App to program and control scenes |  |
| WiFi              | Built in WiFi for Arcolis remote control      |  |

# I Capabilities

| DMX512        | Terminal Block (512 Channels only) or Ethernet Port 1 (1024 Channels total) |
|---------------|-----------------------------------------------------------------------------|
| Live Control  | Color / Dimmer / Saturation                                                 |
| Port Triggers | 8 Dry Contact Ports                                                         |
| Clock         | 100 Clock triggers