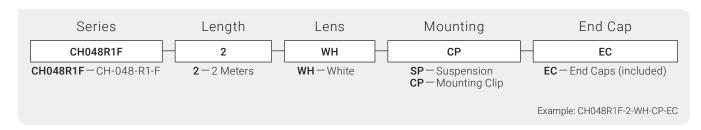

& Finishes

### **I** Dimensions



## I Specifications

| Series         | CH-048-R1-F    |  |
|----------------|----------------|--|
| Length         | 78.74" (2M)    |  |
| Width          | 2.93" (75.0mm) |  |
| Height         | 1.37" (35.0mm) |  |
| Internal Width | 2.50" (64.0mm) |  |

Unit

# I Options

|         | Description            | Number |
|---------|------------------------|--------|
|         | White Lens             | WH     |
| A.      | Mounting Clips         | CP     |
| 100     | Suspension Kit         | SP     |
|         | End Cap Without Hole   | EC     |
|         | 90° Connector          |        |
| <u></u> | T-Connector            |        |
| =1      | 90° Inside L-Connector |        |
|         | 90° L-Connector        |        |

### I Product Code Builder