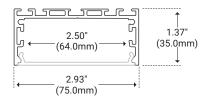

### **I** Dimensions

## I Specifications

| Series         | CH-048-R1-F    |  |
|----------------|----------------|--|
| Length         | 78.74" (2M)    |  |
| Width          | 2.93" (75.0mm) |  |
| Height         | 1.37" (35.0mm) |  |
| Internal Width | 2.50" (64.0mm) |  |