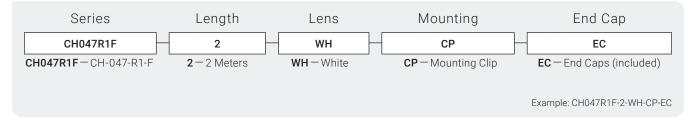

## I Product Code Builder

#### I Options

| • |                      | Unit   |  |
|---|----------------------|--------|--|
|   | Description          | Number |  |
|   | White Lens           | WH     |  |
|   | Mounting Clips       | CP     |  |
|   | End Cap With Hole    | EC     |  |
|   | End Cap Without Hole | EC     |  |