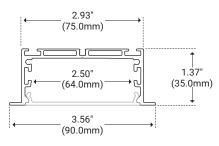

### I Dimensions

# l Specifications

| Series         | CH-047-R1-F    |
|----------------|----------------|
| Length         | 78.74" (2M)    |
| Width          | 3.56" (90.0mm) |
| Height         | 1.37" (35.0mm) |
| Internal Width | 2.50" (64.0mm) |