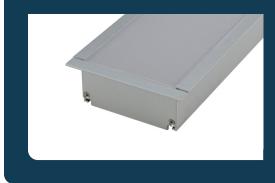

# CH-047-R1-F

EXTRUDED ALUMINUM MOUNTING CHANNEL

#### I Features

- Available in 2 Meter Sections
- Extruded Aluminum Construction
- Anodized Matte Finish
- Consult Factory for Custom Lengths & Finishes