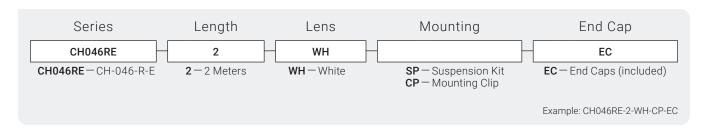

ns



## I Specifications

| Series         | CH-046-R-E     |  |
|----------------|----------------|--|
| Length         | 78.74" (2M)    |  |
| Width          | 2.00" (50.0mm) |  |
| Height         | 1.37" (35.0mm) |  |
| Internal Width | 1.56" (39.0mm) |  |

Unit

# I Options

|            | Description            | Number |
|------------|------------------------|--------|
|            | White Lens             | WH     |
|            | Mounting Clips         | CP     |
| 100        | Suspension Kit         | SP     |
|            | End Cap Without Hole   | EC     |
|            | 90° Connector          |        |
| <u>. —</u> | T-Connector            |        |
| ==         | 90° Inside L-Connector |        |
|            | 90° L-Connector        |        |

### I Product Code Builder