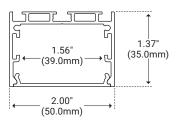

### **I** Dimensions

## I Specifications

| Series         | CH-046-R-E     |  |
|----------------|----------------|--|
| Length         | 78.74" (2M)    |  |
| Width          | 2.00" (50.0mm) |  |
| Height         | 1.37" (35.0mm) |  |
| Internal Width | 1.56" (39.0mm) |  |