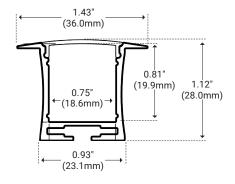

## I Specifications

| Series         | CH-031-C       |  |
|----------------|----------------|--|
| Length         | 78.74" (2M)    |  |
| Width          | 1.43" (36.0mm) |  |
| Height         | 1.12" (28.0mm) |  |
| Internal Width | 0.75" (18.6mm) |  |

#### **I** Dimensions