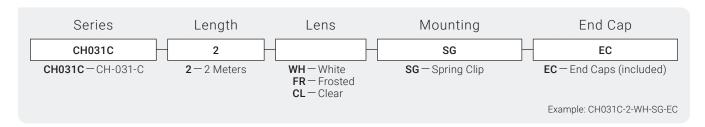

### I Product Code Builder

# I Options

|         | Description          | Number |  |
|---------|----------------------|--------|--|
|         | White Lens           | WH     |  |
|         | Frosted Lens         | FR     |  |
| -4//    | Clear Lens           | CL     |  |
| 10 A    |                      |        |  |
|         | Spring Clips         | SG     |  |
| 41 1 -1 | End Cap With Hole    | EC     |  |
|         | End Cap Without Hole | EC     |  |