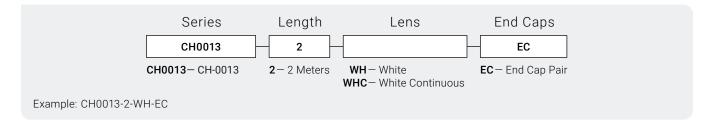

FIXTURE TYPE

PROJECT NAME

LOCATION



## CH-0013

TRIMLESS & MUD-IN CHANNEL Create perfectly flush, seamless lines of light without modifying the structure behind the sheet rock.

## I Features

- Available In 78.74" (2m) Sections
- Extruded Aluminum Construction
- Anodized Matte Finish
- Straight and Angled Connectors Available to Create Long, Continuous Runs
- Drywall Mud-in Mounting for a Seamless Recessed Look
- Consult Factory for Custom Lengths and Finishes
- Available In Various Finish Colors

### I Dimensions

| Length           | 78.74" (2m)    |
|------------------|----------------|
| Width (External) | 0.72" (18.5mm) |
| Width (Internal) | 0.54" (13.7mm) |
| Height           | 4.68" (119mm)  |



## I Ordering Code Builder





## I Lens



#### White Lens

| Unit Number        | CH-LNS-AD-WH-2M |                         | Ordering Code WH |
|--------------------|-----------------|-------------------------|------------------|
| Dimension          | L 78.74" (2m)   | <b>W</b> 0.61" (15.5mm) | H 0.28" (7.3mm)  |
| Light transmission | 70%             |                         |                  |

#### White Lens Continuous

| Unit Number        | CH-LNS-AD-WH-CO |                         | Ordering Code WHC |
|--------------------|-----------------|-------------------------|-------------------|
| Dimension          | L Varies        | <b>W</b> 0.61" (15.5mm) | H 0.28" (7.3mm)   |
| Light Transmission | 70%             |                         |                   |

#### Disposable Cover Unit Number

| Unit Nu