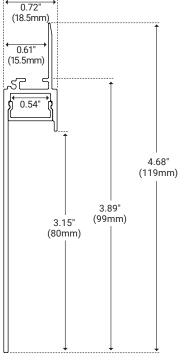

### I Dimensions

| Length           | 78.74" (2m)    |
|------------------|----------------|
| Width (External) | 0.72" (18.5mm) |
| Width (Internal) | 0.54" (13.7mm) |
| Height           | 4.68" (119mm)  |