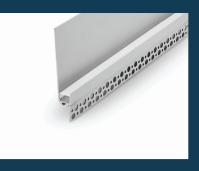

## CH-0013

TRIMLESS & MUD-IN CHANNEL Create perfectly flush, seamless lines of light without modifying the structure behind the sheet rock.

## I Features

- Available In 78.74" (2m) Sections
- Extruded Aluminum Construction
- Anodized Matte Finish
- Straight and Angled Connectors Available to Create Long, Continuous Runs
- Drywall Mud-in Mounting for a Seamless Recessed Look
- Consult Factory for Custom Lengths and Finishes
- Available In Various Finish Colors