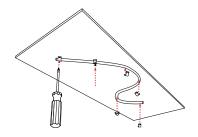

Never use currents or voltages that are not compatible.

Never modify or take apart KELVIX components beyond instructions or the warranty will be void.

2 Mount Vine with clips to surface along the desired path.