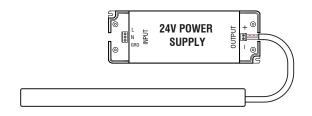

**INSTALLATION INSTRUCTIONS**

WARNING—SHOCK HAZARD! BEFORE CONNECTING, TURN AC POWER OFF AT CIRCUIT BREAKER Failure to do so may result in serious injury or death.

SAFETY PRECAUTIONS: Products should be installed and serviced by a qualified, licensed electrician in accordance with applicable local and national electrical safety codes.

1 Lay out Vine in desired configuration. Mark location for mounting clips. Each location should be  $\leq$  20in (50cm) from the next.



Never install within 10ft or less from the nearest edge of a pool, spa, fountain, or similar location.

Never use currents or voltages that are not compatible.

Never modify or take apart KELVIX components beyond instructions or the warranty will be void.

2 Mount Vine with clips to surface along the desired path.