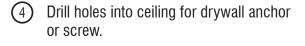

(3) If using polycarbonate sleeve slide rubber O-ring over fixture and nest at the base of both inner sleeves. Slide the polycarbonate sleeve tube over light fixture.

5 Fasten ceiling mount outer sleeve to ceiling with screws. Insert fixture feed cord through center hole, and rotate clockwise to lock in place. Tighten set screw and attach encap outer sleeve.