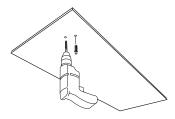

(3) If using polycarbonate sleeve slide rubber O-ring over fixture and nest at the base of both inner sleeves. Slide the polycarbonate sleeve tube over light fixture.

5 Fasten ceiling mount outer sleeve to ceiling with screws. Insert fixture feed cord through center hole, and rotate clockwise to lock in place. Tighten set screw and attach encap outer sleeve.

2 Slip inner sleeve over power feed and terminal ends. Use small philips screwdriver to 'punch' pilot holes. Fasten with four screws.

6) Connect leads to power source.

Customer Service | 800-789-3810 | service@kelvix.com 042021DM