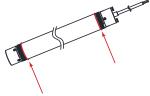

(3) If using polycarbonate sleeve slide rubber O-ring over fixture and nest at the base of both inner sleeves. Slide the polycarbonate sleeve tube over light fixture.

5 Fasten ceiling mount outer sleeve to ceiling with screws. Insert fixture feed cord through center hole, and rotate clockwise to lock in place. Tighten set screw and attach encap outer sleeve.

2 Slip inner sleeve over power feed and terminal ends. Use small philips screwdriver to 'punch' pilot holes. Fasten with four screws.

6) Connect leads to power source.

Customer Service | 800-789-3810 | service@kelvix.com 042021DM