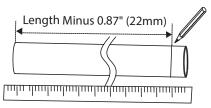

Never use currents or voltages that are not compatible.

Never modify or take apart KELVIX components beyond instructions or the warranty will be void.

If using polycarbonate sleeve measure desired length of light fixture from the bottom to the edge of the ceiling mount minus 0.87" (22mm) and cut.