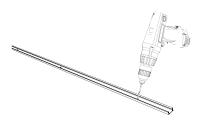

,

Drill mounting holes through channel.

5 Install LED strip into channel.

Remove lens cover from channel.

Screw channel through pre-drilled holes directly into mounting surface.

Attach lens cover and end caps.