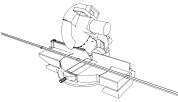

,

Drill mounting holes through channel.

5 Install LED strip into channel.

Remove lens cover from channel.

Screw channel through pre-drilled holes directly into mounting surface.

Attach lens cover and end caps.