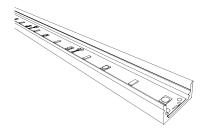

,

Drill mounting holes through channel.

5 Install LED strip into channel.

Remove lens cover from channel.

Screw channel through pre-drilled holes directly into mounting surface.

Attach lens cover and end caps.