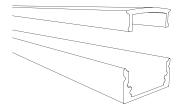

Ensure all electrical connections are insulated and secure before applying power.

Remove from power source immediately if any damage is found in the LED strip or cabling.

Insert lens into channel, measure, and cut to length.

,

Drill mounting holes through channel.

5 Install LED strip into channel.

Remove lens cover from channel.

Screw channel through pre-drilled holes directly into mounting surface.

Attach lens cover and end caps.