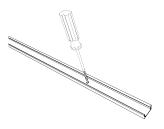

Ensure all electrical connections are insulated and secure before applying power.

Remove from power source immediately if any damage is found in the LED strip or cabling.

Insert lens into channel, measure, and cut to length.

,

Drill mounting holes through channel.

5 Install LED strip into channel.

Remove lens cover from channel.

Screw channel through pre-drilled holes directly into mounting surface.

Attach lens cover and end caps.