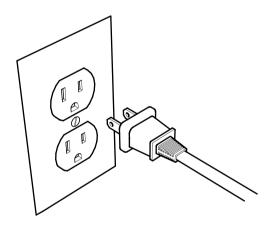

## **INSTALLATION INSTRUCTIONS (DC CONNECTION)**

- 1 Plug power supply into FML or other compatible DC plug accessory
- 2 Connect two prong power feed to transformer box

3 Plug power supply into standard electical outlet

## **INSTALLATION INSTRUCTIONS (HARDWIRE CONNECTION)**

- 1) Remove DC plug from end of power supply
- 2) Observe polarity and connect freshly cut end to pre-installed LED power feed

- 3 Connect two prong power feed to transformer box
- Plug power supply into standard electical outlet