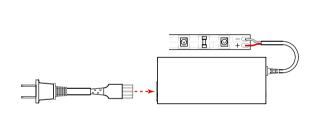

## **INSTALLATION INSTRUCTIONS (DC CONNECTION)**

- 1 Plug power supply into FML or other compatible DC plug accessory
- 2 Connect two prong power feed to transformer box

3 Plug power supply into standard electical outlet