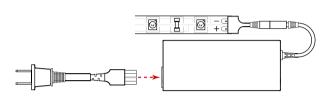

## **INSTALLATION INSTRUCTIONS (DC CONNECTION)**

- 1 Plug power supply into FML or other compatible DC plug accessory
- 2 Connect two prong power feed to transformer box

3 Plug power supply into standard electical outlet

Note: LED tape wattage is not to exceed wattage of power supply. Double check before installation!

Questions/Support | 800-789-3810 | quotes@kelvix.com