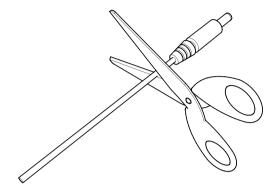

## **INSTALLATION INSTRUCTIONS (HARDWIRE CONNECTION)**

- 1) Remove DC plug from end of power supply
- 2) Observe polarity and connect freshly cut end to pre-installed LED power feed

- 3 Connect two prong power feed to transformer box
- Plug power supply into standard electical outlet