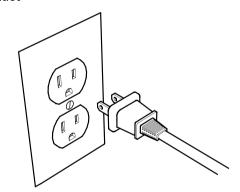

## **INSTALLATION INSTRUCTIONS (DC CONNECTION)**

- 1 Plug power supply into FML or other compatible DC plug accessory
- 2 Connect two prong power feed to transformer box

3 Plug power supply into standard electical outlet