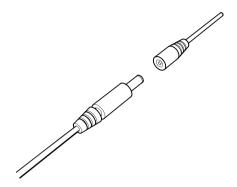

## **INSTALLATION INSTRUCTIONS (DC CONNECTION)**

- 1 Plug power supply into FML or other compatible DC plug accessory
- 2 Connect two prong power feed to transformer box

3 Plug power supply into standard electical outlet