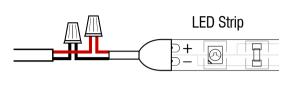

## **INSTALLATION INSTRUCTIONS (HARDWIRE CONNECTION)**

- 1) Remove DC plug from end of power supply
- 2) Observe polarity and connect freshly cut end to pre-installed LED power feed

- 3 Connect two prong power feed to transformer box
- Plug power supply into standard electical outlet