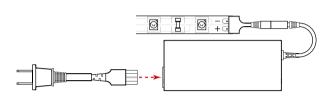

## **INSTALLATION INSTRUCTIONS (DC CONNECTION)**

- 1 Plug power supply into FML or other compatible DC plug accessory
- 2 Connect two prong power feed to transformer box

3 Plug power supply into standard electical outlet

Note: LED tape wattage is not to exceed wattage of power supply. Double check before installation!

Questions/Support | 800-789-3810 | quotes@kelvix.com