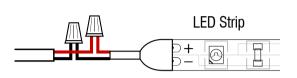

## **INSTALLATION INSTRUCTIONS (HARDWIRE CONNECTION)**

- 1 Remove DC plug from end of power supply 2 Observe polarity and connect freshly cut end to pre-installed LED power feed

- 3 Connect two prong power feed to transformer box
- 4 Plug power supply into standard electical outlet

Note: LED tape wattage is not to exceed wattage of power supply. Double check before installation!

Questions/Support | 800-789-3810 | quotes@kelvix.com