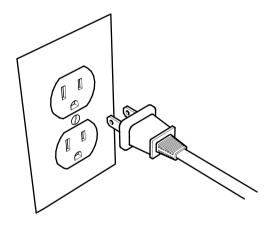

## **INSTALLATION INSTRUCTIONS (DC CONNECTION)**

- 1 Plug power supply into FML or other compatible DC plug accessory
- 2 Connect two prong power feed to transformer box

3 Plug power supply into standard electical outlet