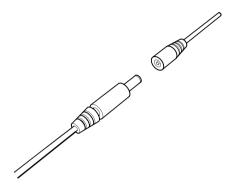

## **INSTALLATION INSTRUCTIONS (DC CONNECTION)**

- 1 Plug power supply into FML or other compatible DC plug accessory
- 2 Connect two prong power feed to transformer box

3 Plug power supply into standard electical outlet